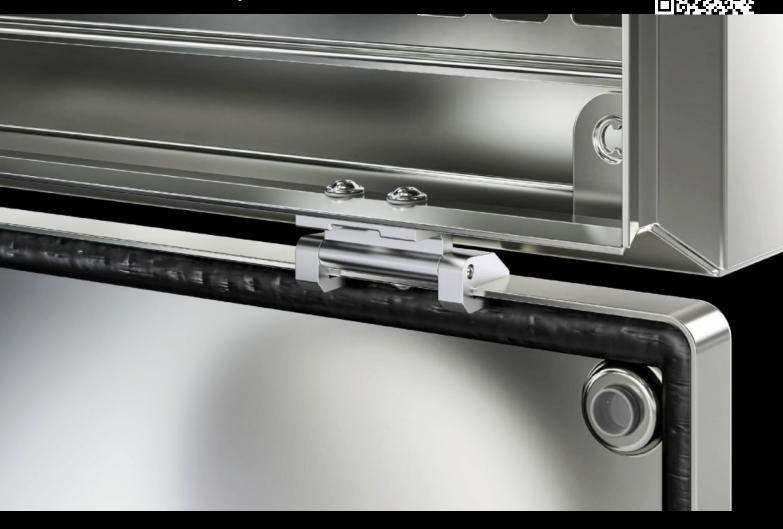

## KL 1592.010 - Cover hinge for KL

The cover hinge is simply screwed to the enclosure protection channel and to the edge fold.

## **Features**

| KL 1592.010                                                                                 |
|---------------------------------------------------------------------------------------------|
| The cover hinge is simply screwed to the enclosure protection channel and to the edge fold. |
| Stainless steel 1.4404 (AISI 316L)                                                          |
| Assembly parts                                                                              |
| KX<br>KL                                                                                    |
| 2 pc(s).                                                                                    |
| 0.05                                                                                        |
| 0.068                                                                                       |
| 83021000                                                                                    |
| 4028177542716                                                                               |
| EC001167                                                                                    |
| EC001167                                                                                    |
| 27409219                                                                                    |
|                                                                                             |