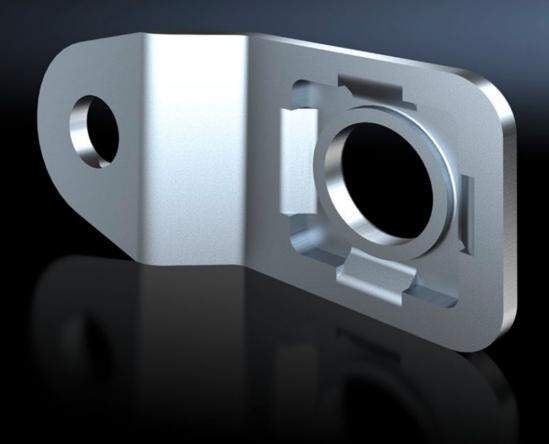

# AX 1594.010 - Wall mounting bracket for AX stainless steel, KX stainless steel, stainless steel switch housing

For wall-mounting AX and KX stainless steel enclosures.

#### **Features**

| Model No.             | AX 1594.010                                                                                                                                 |
|-----------------------|---------------------------------------------------------------------------------------------------------------------------------------------|
| Product description   | For the attachment of AX and KX stainless steel enclosures.                                                                                 |
| Material              | Stainless steel 1.4301 (AISI 304)                                                                                                           |
| Supply includes       | Assembly parts                                                                                                                              |
| Wall distance         | 10 mm                                                                                                                                       |
| Note                  | For hygiene reasons, and to retain the protection category, the stainless steel enclosures do not have any drilled holes for wall mounting. |
| To fit                | Enclosure type: AX stainless steel<br>KX stainless steel                                                                                    |
| Packs of              | 4 pc(s).                                                                                                                                    |
| Net weight            | 0.12                                                                                                                                        |
| Gross weight          | 0.155                                                                                                                                       |
| Customs tariff number | 83025000                                                                                                                                    |
| EAN                   | 4028177938083                                                                                                                               |
| E-Number Sweden       | E3465247                                                                                                                                    |
| ETIM 9                | EC002625                                                                                                                                    |