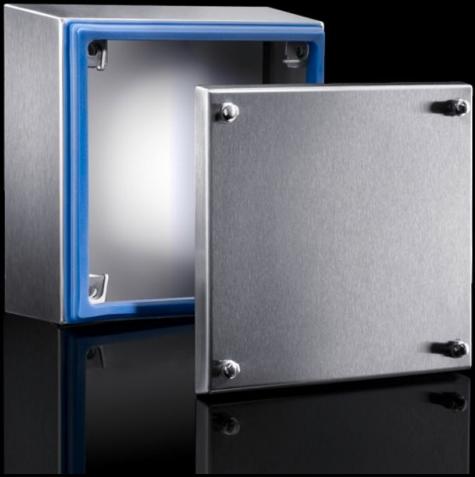

#### HD 1670.600 - Terminal box HD

Enclosure solution tailored to the requirements of the food and beverage industry. All-round gapfree silicone seal between enclosure and cover. Hygiene-compliant quick-release hexagon fastener

#### **Features**

| Model No.       | HD 1670.600                                                                                                                                                                                                                    |
|-----------------|--------------------------------------------------------------------------------------------------------------------------------------------------------------------------------------------------------------------------------|
| Design          | Hygienic Design enclosure                                                                                                                                                                                                      |
| Material        | Enclosure and cover: Stainless steel 1.4301 (AISI 304) 1.5 mm<br>Mounting bracket: Sheet steel, zinc-plated, passivated, 2.0 mm<br>Screw plug: Stainless steel<br>Seal: Silicone, compliant with FDA Guideline 21 CFR 177.2600 |
| Surface finish  | Enclosure and cover: Brushed, grain 400, peak-to-valley height<br>< 0.8 µm<br>Seal: Blue, dyed (RAL 5010)                                                                                                                      |
| Supply includes | Enclosure of all-round solid construction Cover Mounting bracket (pre-assembled) Seal and screw plug (supplied loose)                                                                                                          |
| Dimensions      | Width front: 150 mm Width (rear): 172 mm Height, front: 150 mm Height rear: 172 mm Depth: 80 mm                                                                                                                                |
| IK Code         | IK08                                                                                                                                                                                                                           |