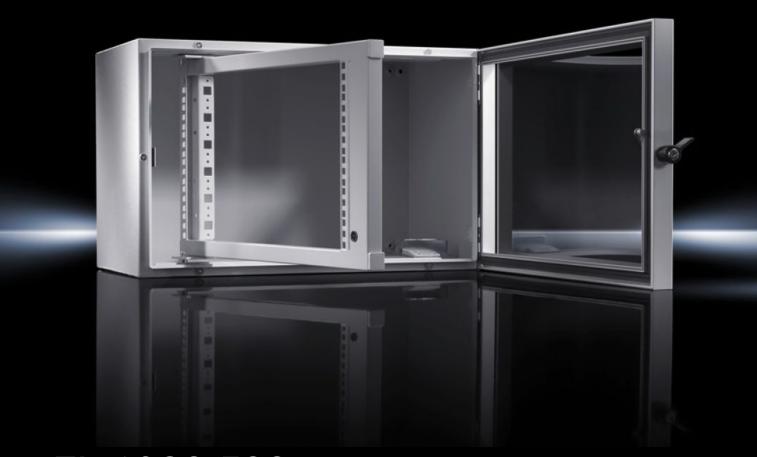

# EL 1920.500 - Wall-mounted enclosure EL, 2-part with swing frame

Wall-mounted enclosure EL, 2-part, with swing frame Protection category IP 55.

#### **Features**

| Model No.                         | EL 1920.500                                                                                                                |
|-----------------------------------|----------------------------------------------------------------------------------------------------------------------------|
| Design                            | with swing frame                                                                                                           |
| Product description               | Wall-mounted enclosure with optimum accessibility thanks to swing frame.                                                   |
| Material                          | Enclosure: Sheet steel 1.5 mm<br>Swing frame: Sheet steel<br>Front door: Extruded aluminium section, acrylic glazing, 3 mm |
| Surface finish                    | Enclosure and swing frame: Primed and powder-coated Front door: Anodised                                                   |
| Colour                            | Enclosure and swing frame: RAL 7035<br>Front door: Silver                                                                  |
| Supply includes                   | Enclosure<br>Front door<br>Swing frame, 482.6 mm (19"), fitted<br>Assembly parts                                           |
| Units                             | 11 U                                                                                                                       |
| Dimensions                        | Width: 600 mm<br>Height: 600 mm<br>Depth: 369 mm                                                                           |
| Installation depth                | 270 mm                                                                                                                     |
| Clearances                        | Clearance width: 537 mm<br>Clearance height: 537 mm                                                                        |
| Basic material                    | Aluminium                                                                                                                  |
| Protection category to IEC 60 529 | IP 55                                                                                                                      |
|                                   |                                                                                                                            |

#### Tender text

Electronic enclosure (2-part), protection category IP 55

Enclosure: 1.5 mm welded steel sheet construction with protection channel around the front. Rear panel with wall mounting holes and sealed gland plate in the baseplate. Integrated swing frame made from 1.5 mm steel sheet with

glazed door: 3 mm glazed acrylic in dark brown anodised aluminium profile frame with concealed hinges. Side locking device has a plastic handle with security lock insert (locking device 3524 E).

Accessories: Slide rails, plastic gland plates, wall mounting bracket, earthing straps, heat exchangers, fan-and-filter units, subracks, electronic system accessories