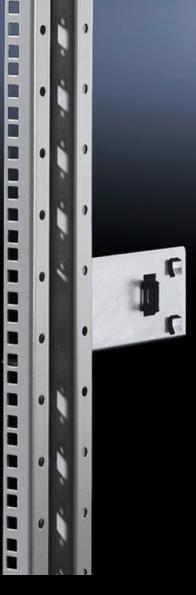

## SR 1962.200 - Slide rail for swing frames

To support heavy slide-in 482.6 mm (19") electronic equipment in the swing frame.

## Features

| Model No.                                      | SR 1962.200                                                                                                   |
|------------------------------------------------|---------------------------------------------------------------------------------------------------------------|
| Product description                            | To support heavy slide-in 482.6 mm (19") electronic equipment in the swing frame.                             |
| Material                                       | Sheet steel                                                                                                   |
| Surface finish                                 | Zinc-plated                                                                                                   |
| For slide-in equipment with installation depth | 190 mm                                                                                                        |
| Packs of                                       | 10 pc(s).                                                                                                     |
| Net weight                                     | 1.6                                                                                                           |
| Gross weight                                   | 1.663                                                                                                         |
| PCF per pack (cradle-to-gate)                  | 6.3 kg CO2 eq (Cat B)                                                                                         |
| Note on PCF category                           | Category B: PCF value (cradle-to-gate) based on the product weight approximately calculated and self-declared |
| Customs tariff number                          | 73269098                                                                                                      |
| EAN                                            | 4028177013117                                                                                                 |
| ETIM 9                                         | EC002620                                                                                                      |
| ETIM 8                                         | EC002620                                                                                                      |
| ECLASS 8.0                                     | 27189261                                                                                                      |
|                                                |                                                                                                               |