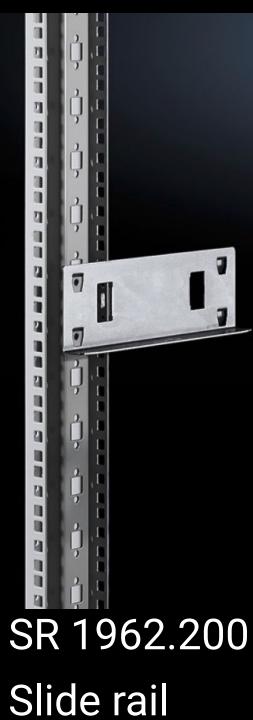

## SR 1962.200 - Slide rail for swing frames

To support heavy slide-in 482.6 mm (19") electronic equipment in the swing frame.

## Features

| Model No.                                      | SR 1962.200                                                                                                   |
|------------------------------------------------|---------------------------------------------------------------------------------------------------------------|
| Product description                            | To support heavy slide-in 482.6 mm (19") electronic equipment in the swing frame.                             |
| Material                                       | Sheet steel                                                                                                   |
| Surface finish                                 | Zinc-plated                                                                                                   |
| For slide-in equipment with installation depth | 190 mm                                                                                                        |
| Packs of                                       | 10 pc(s).                                                                                                     |
| Net weight                                     | 1.6                                                                                                           |
| Gross weight                                   | 1.663                                                                                                         |
| PCF per pack (cradle-to-gate)                  | 6.3 kg CO2 eq (Cat B)                                                                                         |
| Note on PCF category                           | Category B: PCF value (cradle-to-gate) based on the product weight approximately calculated and self-declared |
| Customs tariff number                          | 73269098                                                                                                      |
| EAN                                            | 4028177013117                                                                                                 |
| ETIM 9                                         | EC002620                                                                                                      |
| ETIM 8                                         | EC002620                                                                                                      |
| ECLASS 8.0                                     | 27189261                                                                                                      |
|                                                |                                                                                                               |