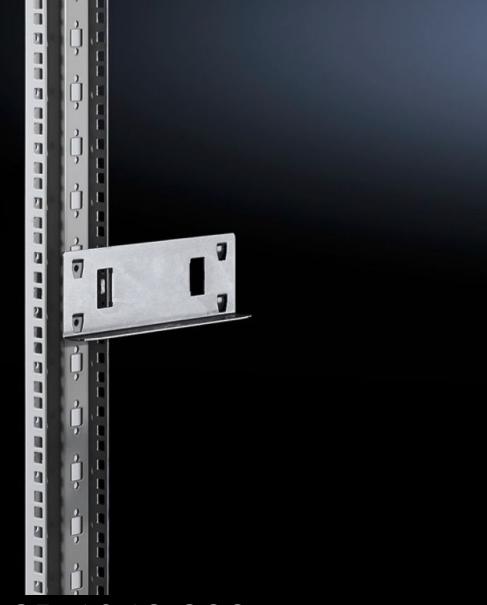

## SR 1963.200 - Slide rail for swing frames

To support heavy slide-in 482.6 mm (19") electronic equipment in the swing frame.

## **Features**

| Model No.                                      | SR 1963.200                                                                                                   |
|------------------------------------------------|---------------------------------------------------------------------------------------------------------------|
| Product description                            | To support heavy slide-in 482.6 mm (19") electronic equipment in the swing frame.                             |
| Material                                       | Sheet steel                                                                                                   |
| Surface finish                                 | Zinc-plated                                                                                                   |
| For slide-in equipment with installation depth | 190 mm                                                                                                        |
| Packs of                                       | 10 pc(s).                                                                                                     |
| Net weight                                     | 2.15                                                                                                          |
| Gross weight                                   | 2.415                                                                                                         |
| PCF per pack (cradle-to-gate)                  | 9.1 kg CO2 eq (Cat B)                                                                                         |
| Note on PCF category                           | Category B: PCF value (cradle-to-gate) based on the product weight approximately calculated and self-declared |
| Customs tariff number                          | 73269098                                                                                                      |
| EAN                                            | 4028177013131                                                                                                 |
| ETIM 9                                         | EC002620                                                                                                      |
| ETIM 8                                         | EC002620                                                                                                      |
| ECLASS 8.0                                     | 27189261                                                                                                      |