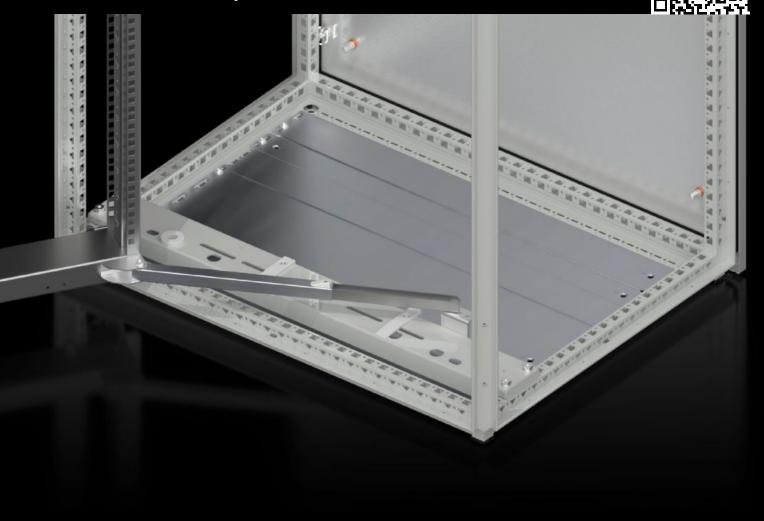

## SR 1980.200 - Swing frame stay

Secures the swing frame in the open position.

## **Features**

| Model No.             | SR 1980.200                                                                                    |
|-----------------------|------------------------------------------------------------------------------------------------|
| Design                | with 180° hinge                                                                                |
| Product description   | Secures the swing frame in the open position.                                                  |
| Installation options  | For mounting on swing frame, large: at the bottom of the enclosure (with safety catch at 160°) |
| Packs of              | 1 pc(s).                                                                                       |
| Net weight            | 0.585                                                                                          |
| Gross weight          | 0.6                                                                                            |
| Customs tariff number | 73269098                                                                                       |
| EAN                   | 4028177013254                                                                                  |
| ETIM 9                | EC002626                                                                                       |
| ETIM 8                | EC002626                                                                                       |
| ECLASS 8.0            | 27189266                                                                                       |