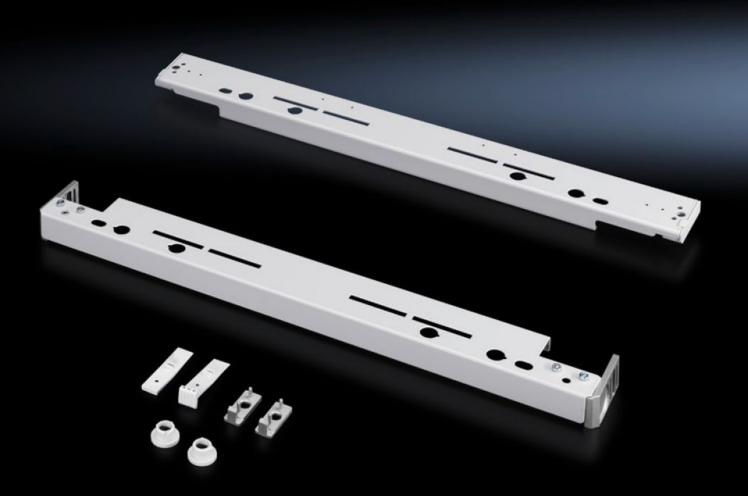

## SR 1995.235 - Installation kit for swing frame, large, with trim panel

For installing a large swing frame with trim panel.

## Tender text

Installation kit for swing frames in network enclosures With the installation kit swing frames can be installed in a 800 mm wide network enclosure. The installation kit is attached to the 25 mm DIN pitch pattern of holes and is depth-adjustable. If the swing frame is partially installed in the network enclosure, it is also height-adjustable in the 25 mm pitch pattern of holes. The opening angle of the swing frame is 130°. Material: sheet steel Colour: RAL 7035