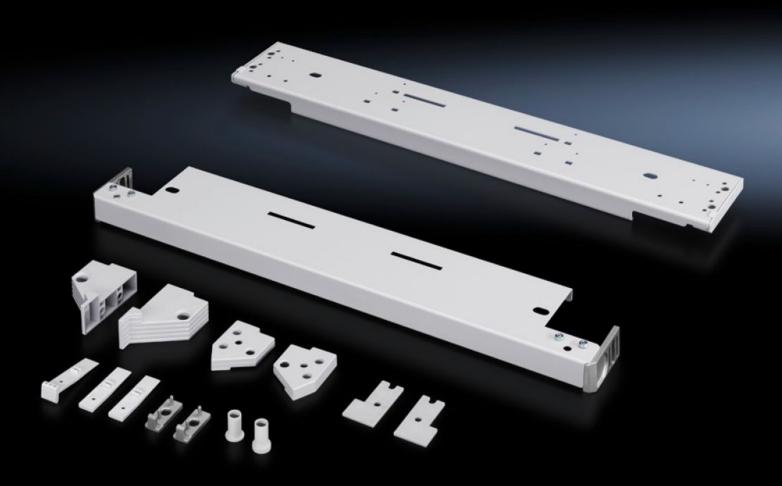

## SR 1997.835 - Installation kit for swing frame, large, with trim panel

For installing a large swing frame with trim panel.