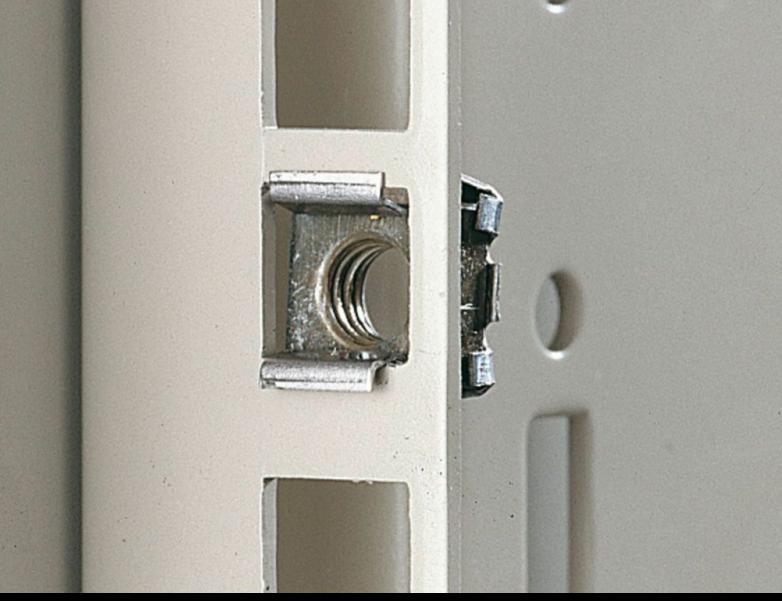

## EL 2092.200 - Captive nuts

M5/M6, for the attachment of rack-mounted electronic equipment, 482.6 mm (19") installed equipment and blanking plates to mounting angles, 482.6 mm (19").

## **Features**

| Model No.                | EL 2092.200                                                                                                                                                                                                                                                                                                |
|--------------------------|------------------------------------------------------------------------------------------------------------------------------------------------------------------------------------------------------------------------------------------------------------------------------------------------------------|
| Design                   | without contact                                                                                                                                                                                                                                                                                            |
| Product description      | For the attachment of rack-mounted electronic equipment, 482.6 mm (19") installed equipment and blanking plates to mounting angles, 482.6 mm (19"). For use with metal thickness from 0.8 – 2.5 mm. Optionally with or without contact of the installed equipment to the 482.6 mm (19") section/enclosure. |
| Dimensions               | Thread: M6                                                                                                                                                                                                                                                                                                 |
| For material thicknesses | 0.8 - 2.5 mm                                                                                                                                                                                                                                                                                               |
| Packs of                 | 50 pc(s).                                                                                                                                                                                                                                                                                                  |
| Net weight               | 0.2                                                                                                                                                                                                                                                                                                        |
| Gross weight             | 0.213                                                                                                                                                                                                                                                                                                      |
| Customs tariff number    | 73181692                                                                                                                                                                                                                                                                                                   |
| EAN                      | 4028177014114                                                                                                                                                                                                                                                                                              |
| ETIM 9                   | EC002358                                                                                                                                                                                                                                                                                                   |
| ETIM 8                   | EC002358                                                                                                                                                                                                                                                                                                   |
| ECLASS 8.0               | 23110815                                                                                                                                                                                                                                                                                                   |