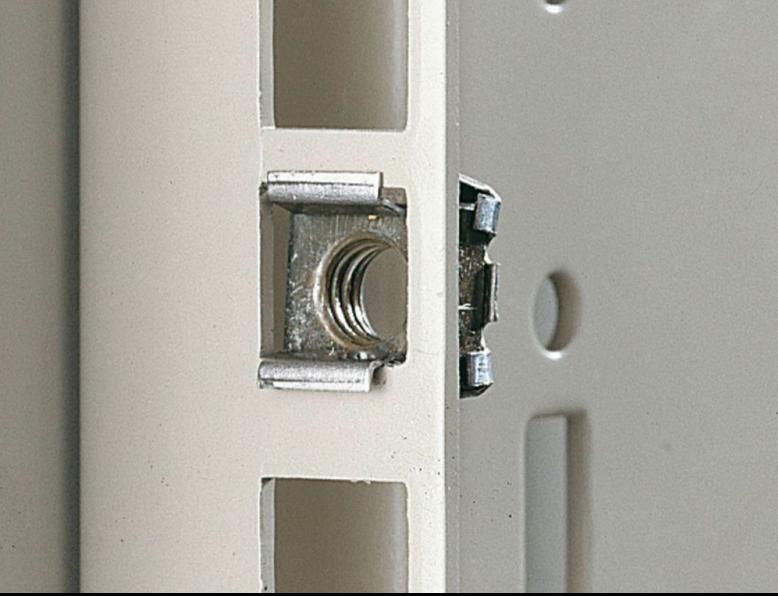

## EL 2092.300 - Captive nuts

M5/M6, for the attachment of rack-mounted electronic equipment, 482.6 mm (19") installed equipment and blanking plates to mounting angles, 482.6 mm (19").

## **Features**

| Model No.                | EL 2092.300                                                                                                                                                                                                                                                                                                |
|--------------------------|------------------------------------------------------------------------------------------------------------------------------------------------------------------------------------------------------------------------------------------------------------------------------------------------------------|
| Design                   | without contact                                                                                                                                                                                                                                                                                            |
| Product description      | For the attachment of rack-mounted electronic equipment, 482.6 mm (19") installed equipment and blanking plates to mounting angles, 482.6 mm (19"). For use with metal thickness from 0.8 – 2.5 mm. Optionally with or without contact of the installed equipment to the 482.6 mm (19") section/enclosure. |
| Dimensions               | Thread: M6                                                                                                                                                                                                                                                                                                 |
| For material thicknesses | 1.2 - 1.5 mm                                                                                                                                                                                                                                                                                               |
| Packs of                 | 50 pc(s).                                                                                                                                                                                                                                                                                                  |
| Net weight               | 0.15                                                                                                                                                                                                                                                                                                       |
| Gross weight             | 0.202                                                                                                                                                                                                                                                                                                      |
| Customs tariff number    | 73181692                                                                                                                                                                                                                                                                                                   |
| EAN                      | 4028177187382                                                                                                                                                                                                                                                                                              |
| ETIM 9                   | EC002358                                                                                                                                                                                                                                                                                                   |
| ETIM 8                   | EC002358                                                                                                                                                                                                                                                                                                   |
| ECLASS 8.0               | 23110815                                                                                                                                                                                                                                                                                                   |