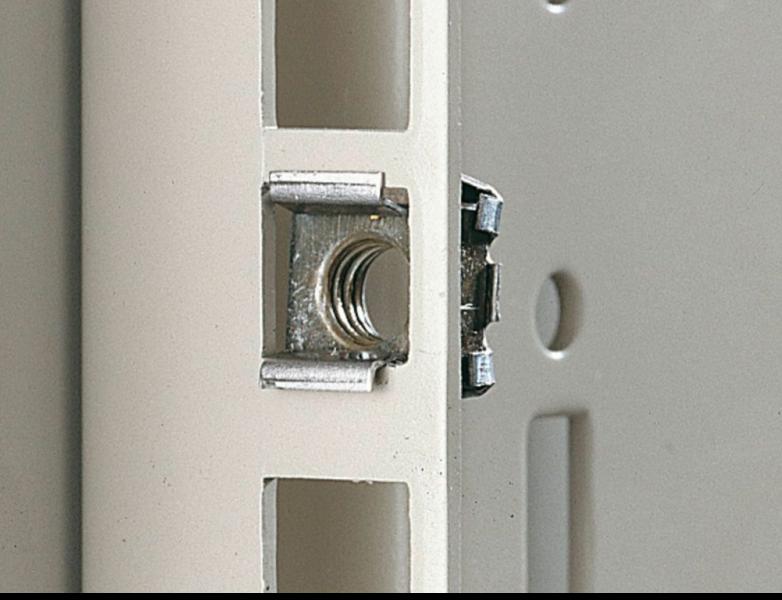

## EL 2092.500 - Captive nuts

M5/M6, for the attachment of rack-mounted electronic equipment, 482.6 mm (19") installed equipment and blanking plates to mounting angles, 482.6 mm (19").

## **Features**

| Model No.                | EL 2092.500                                                                                                                                                                                                                                                                                                |
|--------------------------|------------------------------------------------------------------------------------------------------------------------------------------------------------------------------------------------------------------------------------------------------------------------------------------------------------|
| Design                   | without contact                                                                                                                                                                                                                                                                                            |
| Product description      | For the attachment of rack-mounted electronic equipment, 482.6 mm (19") installed equipment and blanking plates to mounting angles, 482.6 mm (19"). For use with metal thickness from 0.8 – 2.5 mm. Optionally with or without contact of the installed equipment to the 482.6 mm (19") section/enclosure. |
| Dimensions               | Thread: M5                                                                                                                                                                                                                                                                                                 |
| For material thicknesses | 0.8 - 2.5 mm                                                                                                                                                                                                                                                                                               |
| Packs of                 | 50 pc(s).                                                                                                                                                                                                                                                                                                  |
| Net weight               | 0.15                                                                                                                                                                                                                                                                                                       |
| Gross weight             | 0.221                                                                                                                                                                                                                                                                                                      |
| Customs tariff number    | 73181692                                                                                                                                                                                                                                                                                                   |
| EAN                      | 4028177187344                                                                                                                                                                                                                                                                                              |
| ETIM 9                   | EC002358                                                                                                                                                                                                                                                                                                   |
| ETIM 8                   | EC002358                                                                                                                                                                                                                                                                                                   |
| ECLASS 8.0               | 23110815                                                                                                                                                                                                                                                                                                   |