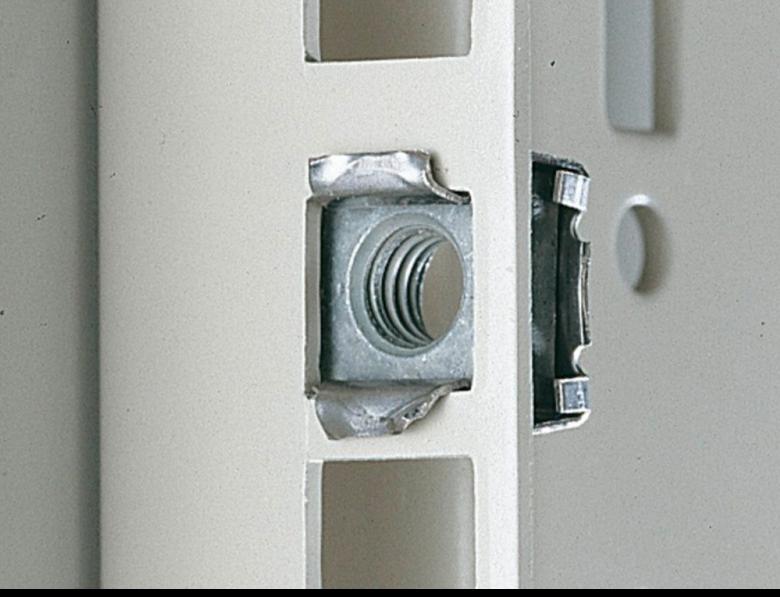

## EL 2094.200 - Captive nuts

M5/M6, for the attachment of rack-mounted electronic equipment, 482.6 mm (19") installed equipment and blanking plates to mounting angles, 482.6 mm (19").

## **Features**

| Model No.                | EL 2094.200                                                                                                                                                                                                                                                                                                |
|--------------------------|------------------------------------------------------------------------------------------------------------------------------------------------------------------------------------------------------------------------------------------------------------------------------------------------------------|
| Design                   | with contact                                                                                                                                                                                                                                                                                               |
| Product description      | For the attachment of rack-mounted electronic equipment, 482.6 mm (19") installed equipment and blanking plates to mounting angles, 482.6 mm (19"). For use with metal thickness from 0.8 – 2.5 mm. Optionally with or without contact of the installed equipment to the 482.6 mm (19") section/enclosure. |
| Dimensions               | Thread: M6                                                                                                                                                                                                                                                                                                 |
| For material thicknesses | 0.8 - 2.5 mm                                                                                                                                                                                                                                                                                               |
| Packs of                 | 50 pc(s).                                                                                                                                                                                                                                                                                                  |
| Net weight               | 0.2                                                                                                                                                                                                                                                                                                        |
| Gross weight             | 0.25                                                                                                                                                                                                                                                                                                       |
| Customs tariff number    | 73181692                                                                                                                                                                                                                                                                                                   |
| EAN                      | 4028177014152                                                                                                                                                                                                                                                                                              |
| ETIM 9                   | EC002358                                                                                                                                                                                                                                                                                                   |
| ETIM 8                   | EC002358                                                                                                                                                                                                                                                                                                   |
| ECLASS 8.0               | 23110815                                                                                                                                                                                                                                                                                                   |