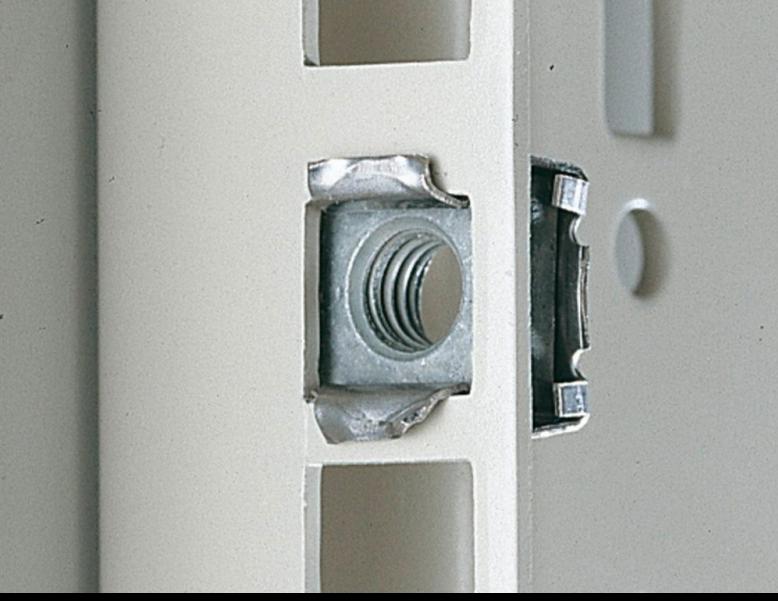

## EL 2094.300 - Captive nuts

M5/M6, for the attachment of rack-mounted electronic equipment, 482.6 mm (19") installed equipment and blanking plates to mounting angles, 482.6 mm (19").

## **Features**

| Model No.                | EL 2094.300                                                                                                                                                                                                                                                                                                |
|--------------------------|------------------------------------------------------------------------------------------------------------------------------------------------------------------------------------------------------------------------------------------------------------------------------------------------------------|
| Design                   | with contact                                                                                                                                                                                                                                                                                               |
| Product description      | For the attachment of rack-mounted electronic equipment, 482.6 mm (19") installed equipment and blanking plates to mounting angles, 482.6 mm (19"). For use with metal thickness from 0.8 – 2.5 mm. Optionally with or without contact of the installed equipment to the 482.6 mm (19") section/enclosure. |
| Dimensions               | Thread: M6                                                                                                                                                                                                                                                                                                 |
| For material thicknesses | 1.2 - 1.5 mm                                                                                                                                                                                                                                                                                               |
| Packs of                 | 50 pc(s).                                                                                                                                                                                                                                                                                                  |
| Net weight               | 0.15                                                                                                                                                                                                                                                                                                       |
| Gross weight             | 0.23                                                                                                                                                                                                                                                                                                       |
| Customs tariff number    | 73181692                                                                                                                                                                                                                                                                                                   |
| EAN                      | 4028177187375                                                                                                                                                                                                                                                                                              |
| ETIM 9                   | EC002358                                                                                                                                                                                                                                                                                                   |
| ETIM 8                   | EC002358                                                                                                                                                                                                                                                                                                   |
| ECLASS 8.0               | 23110815                                                                                                                                                                                                                                                                                                   |