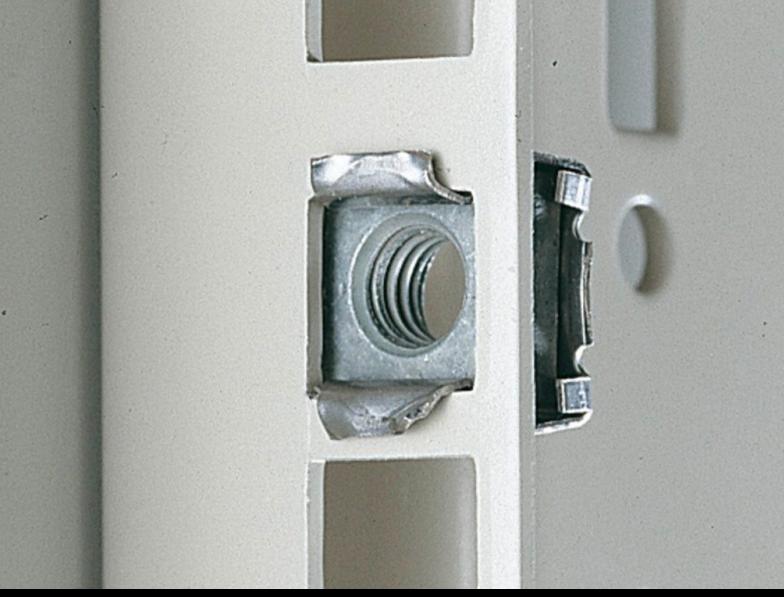

## EL 2094.500 - Captive nuts

M5/M6, for the attachment of rack-mounted electronic equipment, 482.6 mm (19") installed equipment and blanking plates to mounting angles, 482.6 mm (19").

## **Features**

| Model No.                | EL 2094.500                                                                                                                                                                                                                                                                                                |
|--------------------------|------------------------------------------------------------------------------------------------------------------------------------------------------------------------------------------------------------------------------------------------------------------------------------------------------------|
| Design                   | with contact                                                                                                                                                                                                                                                                                               |
| Product description      | For the attachment of rack-mounted electronic equipment, 482.6 mm (19") installed equipment and blanking plates to mounting angles, 482.6 mm (19"). For use with metal thickness from 0.8 – 2.5 mm. Optionally with or without contact of the installed equipment to the 482.6 mm (19") section/enclosure. |
| Dimensions               | Thread: M5                                                                                                                                                                                                                                                                                                 |
| For material thicknesses | 0.8 - 2.5 mm                                                                                                                                                                                                                                                                                               |
| Packs of                 | 50 pc(s).                                                                                                                                                                                                                                                                                                  |
| Net weight               | 0.2                                                                                                                                                                                                                                                                                                        |
| Gross weight             | 0.25                                                                                                                                                                                                                                                                                                       |
| Customs tariff number    | 73181692                                                                                                                                                                                                                                                                                                   |
| EAN                      | 4028177187351                                                                                                                                                                                                                                                                                              |
| ETIM 9                   | EC002358                                                                                                                                                                                                                                                                                                   |
| ETIM 8                   | EC002358                                                                                                                                                                                                                                                                                                   |
| ECLASS 8.0               | 23110815                                                                                                                                                                                                                                                                                                   |