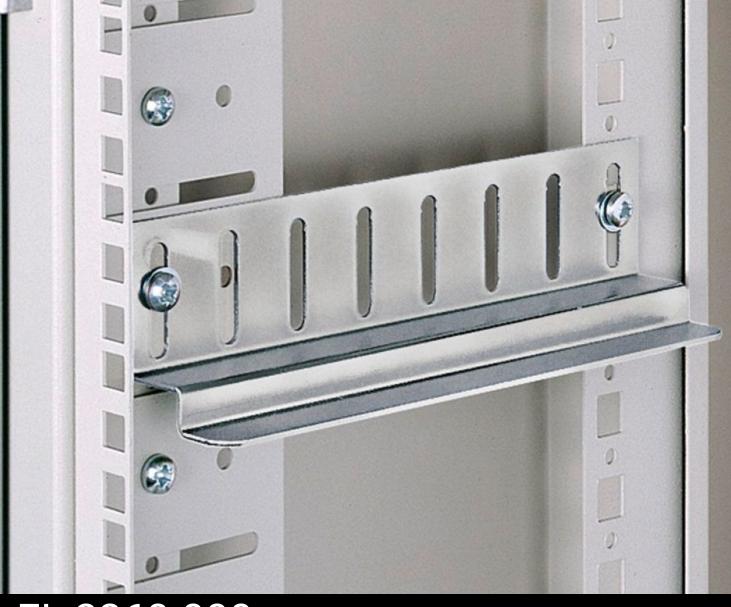

### EL 2260.000 - Slide rail for EL

For the installation of heavy slide-in equipment.

#### Features

| Model No.                      | EL 2260.000                                                                                                        |
|--------------------------------|--------------------------------------------------------------------------------------------------------------------|
| Product description            | For the installation of heavy slide-in equipment.                                                                  |
| Material                       | Sheet steel                                                                                                        |
| Surface finish                 | Zinc-plated                                                                                                        |
| Suitable for centre part depth | 416 mm                                                                                                             |
| Note                           | Slide rail designed for mounting level in the foremost position.<br>If offset, a shorter version must be selected. |
| Packs of                       | 10 pc(s).                                                                                                          |
| Net weight                     | 4.24                                                                                                               |
| Gross weight                   | 4.443                                                                                                              |
| Customs tariff number          | 73269098                                                                                                           |
| EAN                            | 4028177019904                                                                                                      |
| ECLASS 8.0                     | 27189261                                                                                                           |
|                                |                                                                                                                    |

#### Tender text

Slide rails for installing heavy 19" rack mountings

Material: Sheet steel, zinc-plated, passivated Dimensions: 416 mm (centre part depth)