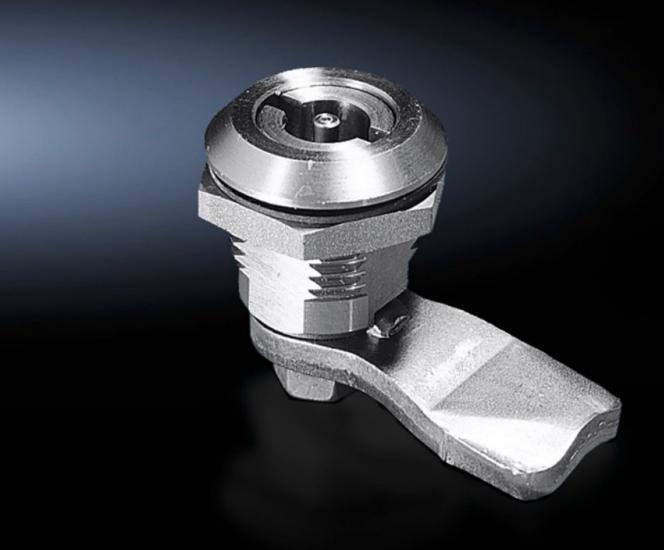

## Rittal – The System.

Faster – better – everywhere.





## SZ 2304.000 Cam lock

State: 26/06/2025 (Source: rittal.com/uae-en)



## SZ 2304.000 - Cam lock

Cam lock, stainless steel with double-bit insert

## **Features**

| Model No.             | SZ 2304.000                                                      |
|-----------------------|------------------------------------------------------------------|
| Material              | Stainless steel 1.4404 (AISI 316L)                               |
| Supply includes       | Supplied without key                                             |
| Note on Model No.     | Cam lock made entirely from stainless steel 1.4404 (AISI 316L)   |
| Lock                  | Lock insert: Double-bit insert                                   |
| To fit enclosure type | AE stainless steel with cam Based on AE with s