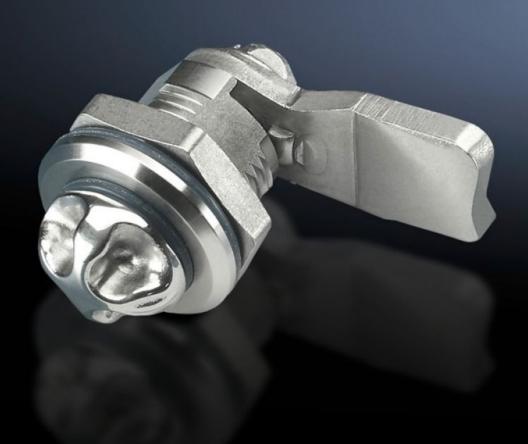

## HD 2304.010 - Cam lock HD

Hygienic Design variant for easy, safe cleaning.

## **Features**

| Model No.             | HD 2304.010                                                                                                  |
|-----------------------|--------------------------------------------------------------------------------------------------------------|
| Product description   | Hygienic Design variant for easy, safe cleaning.                                                             |
| Applications          | May be integrated into customised applications, e.g. covers of machine panels.                               |
| Material              | Stainless steel 1.4404 (AISI 316L)<br>Fastener lug, lock nut: Steel, zinc-plated                             |
| Note                  | Replacement lock parts for our Hygienic Design compact enclosures can be found on the relevant product page. |
| To fit                | Enclosure type: AE stainless steel                                                                           |
| Packs of              | 1 pc(s).                                                                                                     |
| Net weight            | 0.097                                                                                                        |
| Gross weight          | 0.099                                                                                                        |
| Customs tariff number | 83015000                                                                                                     |
| EAN                   | 4028177597815                                                                                                |
| ETIM 9                | EC000327                                                                                                     |
| ETIM 8                | EC000327                                                                                                     |
| ECLASS 8.0            | 27409217                                                                                                     |