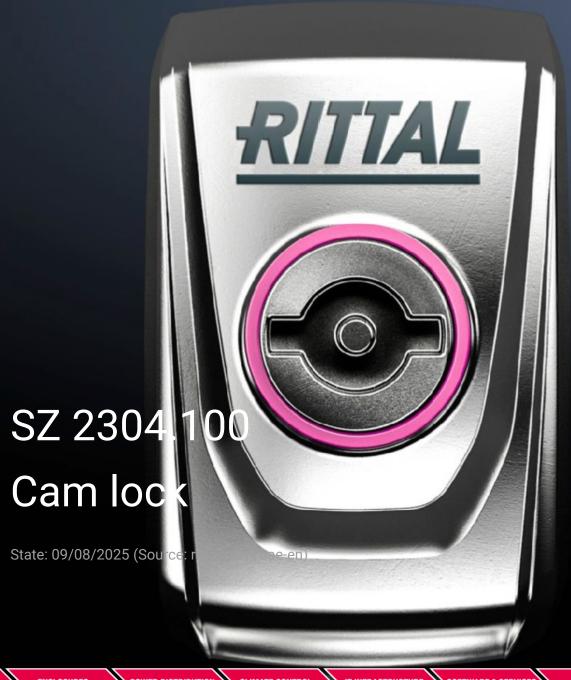

## SZ 2304.100 - Cam lock

As an alternative to the standard cam lock in various designs.

## **Features**

| Model No.             | SZ 2304.100                                                    |
|-----------------------|----------------------------------------------------------------|
| Material              | Stainless steel 1.4404 (AISI 316L)                             |
| Supply includes       | Supplied without key                                           |
| Note on Model No.     | Cam lock made entirely from stainless steel 1.4404 (AISI 316L) |
| Lock                  | Lock insert: Double-bit insert                                 |
| To fit enclosure type | AX stainless steel                                             |
| Packs of              | 1 pc(s).                                                       |
| Net weight            | 0.14                                                           |
| Gross weight          | 0.153                                                          |
| Customs tariff number | 83015000                                                       |
| EAN                   | 4028177939042                                                  |
| E-Number Sweden       | E3465316                                                       |
| ETIM 9                | EC000327                                                       |
| ETIM 8                | EC000327                                                       |
| ECLASS 8.0            | 27409217                                                       |
|                       |                                                                |