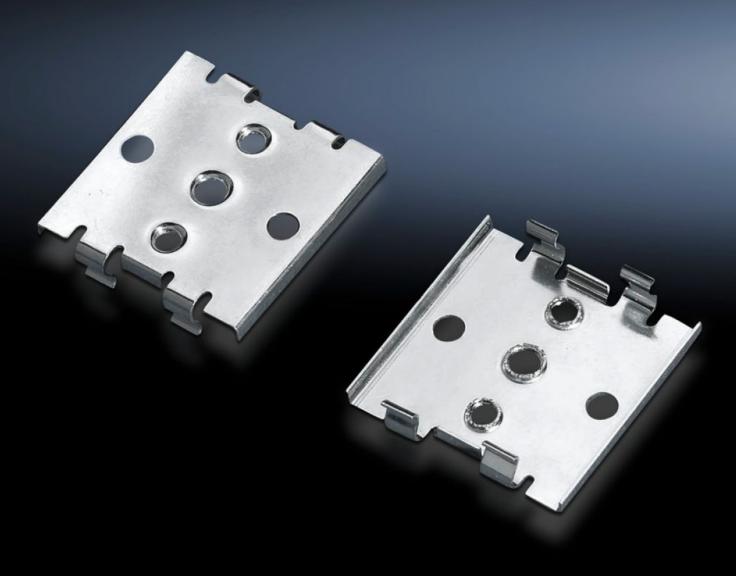

## SZ 2309.000 - Mounting clip for support rails

For fast, secure attachment of cable ducts, mounting plates, mounting angles on support rail 35/7.5 and 35/15 to EN 60 715.

## Features

| Model No.                     | SZ 2309.000                                                                                                                 |
|-------------------------------|-----------------------------------------------------------------------------------------------------------------------------|
| Product description           | For fast, secure attachment of cable ducts, mounting plates, mounting angles on support rail 35/7.5 and 35/15 to EN 60 715. |
| Benefits                      | Simply pre-assemble the mounting clip on the part to be installed, then snap into position on the support rail.             |
| Material                      | Spring plate                                                                                                                |
| Packs of                      | 30 pc(s).                                                                                                                   |
| Net weight                    | 0.18                                                                                                                        |
| Gross weight                  | 0.196                                                                                                                       |
| PCF per pack (cradle-to-gate) | 0.8 kg CO2 eq (Cat B)                                                                                                       |
| Note on PCF category          | Category B: PCF value (cradle-to-gate) based on the product weight, approximately calculated and self-declared              |
| Customs tariff number         | 39269097                                                                                                                    |
| EAN                           | 4028177020887                                                                                                               |
| ETIM 9                        | EC002625                                                                                                                    |
| ETIM 8                        | EC002625                                                                                                                    |
| ECLASS 8.0                    | 27189234                                                                                                                    |
|                               |                                                                                                                             |