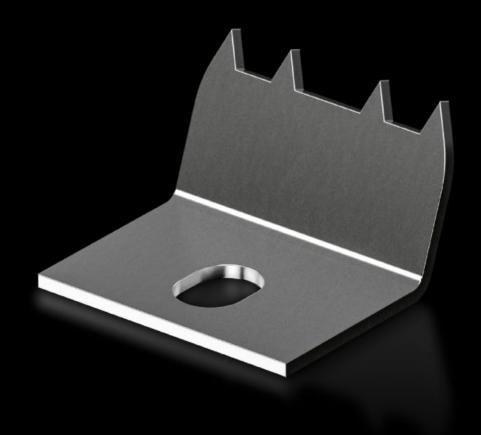

## KX 2309.100 - Mounting claw for second mounting level for terminal box KX, bus enclosure KX

For fixing top hat rails directly onto the rear panel of KX terminal boxes and KX bus enclosures. Creates an additional mounting level with an extra 10 mm of installation depth without having to machine the enclosure.