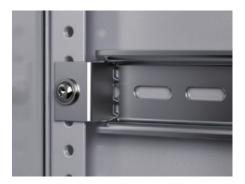

## KX 2309.100 - Mounting claw for second mounting level for terminal box KX, bus enclosure KX

For fixing top hat rails directly onto the rear panel of KX terminal boxes and KX bus enclosures. Creates an additional mounting level with an extra 10 mm of installation depth without having to machine the enclosure.