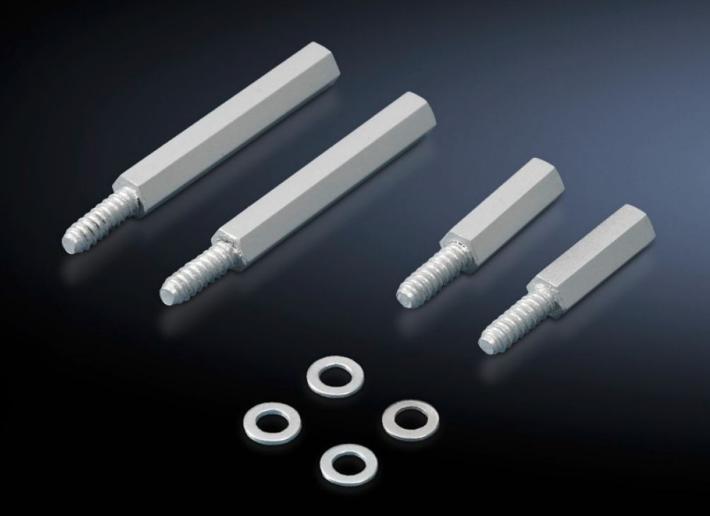

## SZ 2311.225 - Spacers

The universal assembly component for all situations where a distance from the mounting level is required.

## **Features**

| SZ 2311.225                                                                                                                                                           |
|-----------------------------------------------------------------------------------------------------------------------------------------------------------------------|
| The universal assembly component for all situations where a distance from the mounting level is required.                                                             |
| With self-tapping thread for 4.5 mm dia. holes                                                                                                                        |
| Hexagonal steel (SW8)                                                                                                                                                 |
| Zinc-plated                                                                                                                                                           |
| 25 mm                                                                                                                                                                 |
| Top-hat rails/cross rails, contact hazard protection covers, master switch trim panels, cable clamp rails etc. may be attached to the rear with metal screws 5.5 x 13 |
| 12 pc(s).                                                                                                                                                             |
| 0.108                                                                                                                                                                 |
| 0.118                                                                                                                                                                 |
| 0.5 kg CO2 eq (Cat B)                                                                                                                                                 |
| Category B: PCF value (cradle-to-gate) based on the product weight approximately calculated and self-declared                                                         |
| 73181535                                                                                                                                                              |
| 4028177526815                                                                                                                                                         |
| EC002625                                                                                                                                                              |
| EC002625                                                                                                                                                              |
| 27189234                                                                                                                                                              |
|                                                                                                                                                                       |