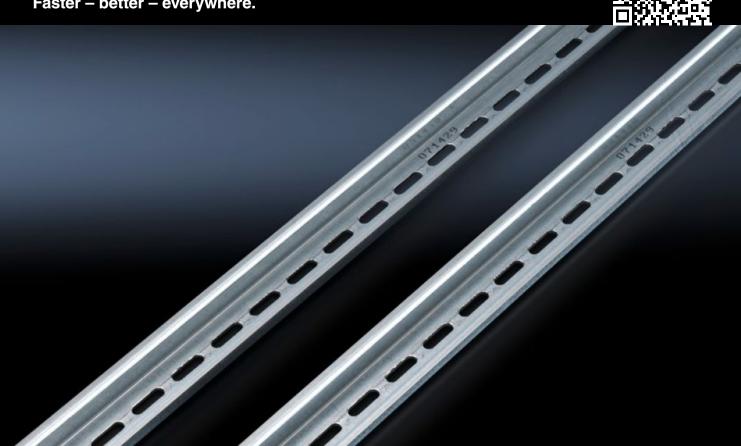

## SZ 2313.750 - Support rail to EN 60 715

For snap-mounting terminals or other components with a snap-in system to EN 60 715.

## **Features**

| Model No.                     | SZ 2313.750                                                                                                   |
|-------------------------------|---------------------------------------------------------------------------------------------------------------|
| Design                        | TH 35/7.5                                                                                                     |
| Product description           | For snap-mounting terminals or other components with a snap-in system to EN 60 715.                           |
| Material                      | Sheet steel                                                                                                   |
| Surface finish                | Zinc-plated                                                                                                   |
| Length support rail           | 2 m                                                                                                           |
| To fit                        | Enclosure type: GA                                                                                            |
| Packs of                      | 6 pc(s).                                                                                                      |
| Net weight                    | 3.456                                                                                                         |
| Gross weight                  | 3.78                                                                                                          |
| PCF per pack (cradle-to-gate) | 13.9 kg CO2 eq (Cat B)                                                                                        |
| Note on PCF category          | Category B: PCF value (cradle-to-gate) based on the product weight approximately calculated and self-declared |
| Customs tariff number         | 73269098                                                                                                      |
| EAN                           | 4028177020993                                                                                                 |
| ETIM 9                        | EC001285                                                                                                      |
| ETIM 8                        | EC001285                                                                                                      |
| ECLASS 8.0                    | 27189234                                                                                                      |