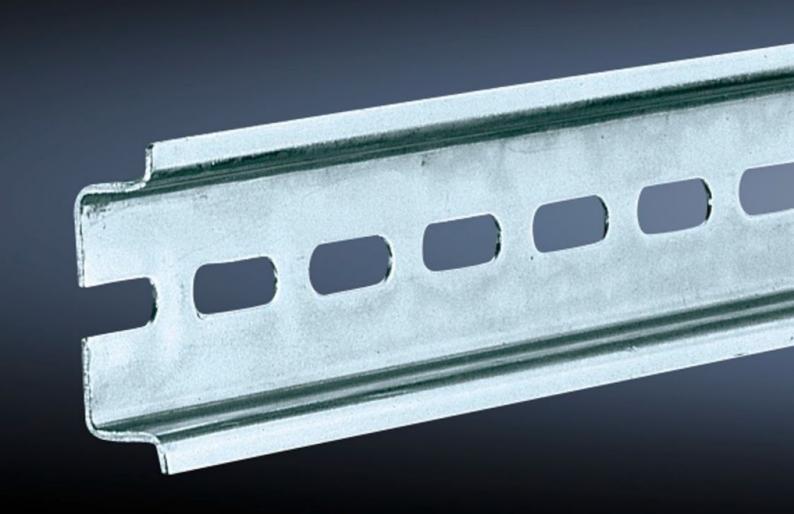

## SZ 2316.000 Support rail TH 35/7.5

State: 19/08/2025 (Source: rittal.com/uae-en)

## SZ 2316.000 - Support rail TH 35/7.5 to EN 60 715

Length sized to the enclosure width.

## **Features**

| Model No.                     | SZ 2316.000                                                                                                    |
|-------------------------------|----------------------------------------------------------------------------------------------------------------|
| Design                        | TH 35/7.5                                                                                                      |
| Product description           | Length sized to the enclosure width.                                                                           |
| Material                      | Sheet steel                                                                                                    |
| Surface finish                | Zinc-plated                                                                                                    |
| Length support rail           | 287 mm                                                                                                         |
| To fit                        | Enclosure type: AX KX AE KL KL-HD Width: = 300 mm                                                              |
| Packs of                      | 10 pc(s).                                                                                                      |
| Net weight                    | 0.9                                                                                                            |
| Gross weight                  | 0.922                                                                                                          |
| PCF per pack (cradle-to-gate) | 3.5 kg CO2 eq (Cat B)                                                                                          |
| Note on PCF category          | Category B: PCF value (cradle-to-gate) based on the product weight, approximately calculated and self-declared |
| Customs tariff number         | 73269098                                                                                                       |
| EAN                           | 4028177021044                                                                                                  |
| ETIM 9                        | EC001285                                                                                                       |
| ETIM 8                        | EC001285                                                                                                       |
| ECLASS 8.0                    | 27189234                                                                                                       |
|                               |                                                                                                                |