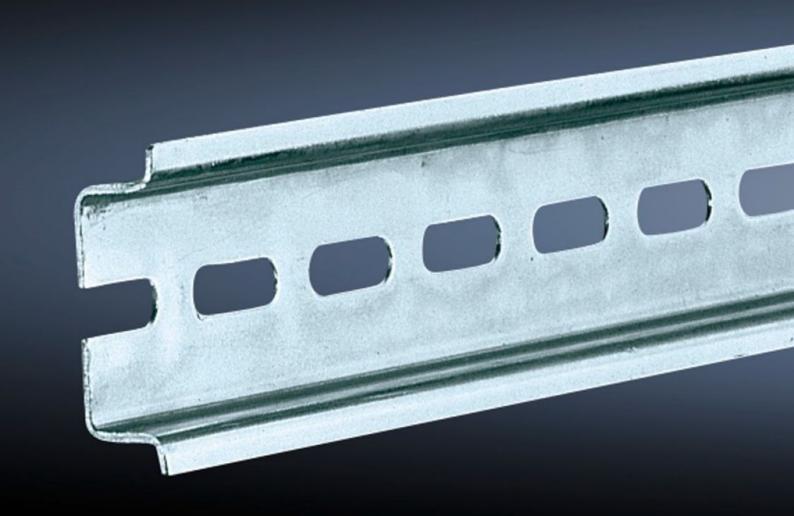

## SZ 2318.000 - Support rail TH 35/15 to EN 60 715

Length sized to the enclosure width

## **Features**

| Model No.                     | SZ 2318.000                                                                                                    |
|-------------------------------|----------------------------------------------------------------------------------------------------------------|
| Design                        | TH 35/15                                                                                                       |
| Material                      | Sheet steel                                                                                                    |
| Surface finish                | Zinc-plated                                                                                                    |
| Length support rail           | 487 mm                                                                                                         |
| To fit                        | Enclosure type: AX KX AE KL Width: = 500 mm                                                                    |
| Packs of                      | 10 pc(s).                                                                                                      |
| Net weight                    | 3                                                                                                              |
| Gross weight                  | 3.042                                                                                                          |
| PCF per pack (cradle-to-gate) | 11.6 kg CO2 eq (Cat B)                                                                                         |
| Note on PCF category          | Category B: PCF value (cradle-to-gate) based on the product weight, approximately calculated and self-declared |
| Customs tariff number         | 73269098                                                                                                       |
| EAN                           | 4028177021082                                                                                                  |
| ETIM 9                        | EC001285                                                                                                       |
| ETIM 8                        | EC001285                                                                                                       |
| ECLASS 8.0                    | 27189234                                                                                                       |
|                               |                                                                                                                |