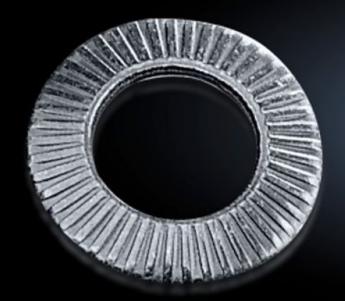

## SZ 2334.000 - Contact washers

Serrated, facilitate secure PE conductor connection.

## **Features**

| Model No.             | SZ 2334.000                                                                                                                                                       |
|-----------------------|-------------------------------------------------------------------------------------------------------------------------------------------------------------------|
| Product description   | Serrated contact washers facilitate secure PE conductor connection.                                                                                               |
| Benefits              | If fitted professionally, a conductive connection is created between<br>the contact washer and the metal<br>Saves time by eliminating the manual removal of paint |
| Surface finish        | Zinc-plated                                                                                                                                                       |
| For threads           | M6                                                                                                                                                                |
| Packs of              | 100 pc(s).                                                                                                                                                        |
| Net weight            | 0.1                                                                                                                                                               |
| Gross weight          | 0.08                                                                                                                                                              |
| Customs tariff number | 73182200                                                                                                                                                          |
| EAN                   | 4028177021495                                                                                                                                                     |
| ETIM 9                | EC000098                                                                                                                                                          |
| ETIM 8                | EC000098                                                                                                                                                          |
| ECLASS 8.0            | 23090101                                                                                                                                                          |