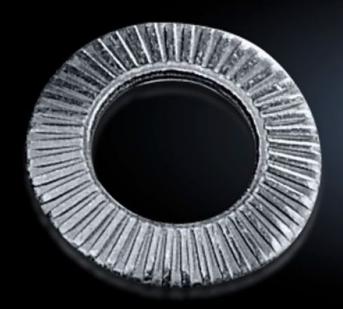

## SZ 2335.000 - Contact washers

Serrated, facilitate secure PE conductor connection.

## **Features**

| Model No.             | SZ 2335.000                                                                                                                                                       |
|-----------------------|-------------------------------------------------------------------------------------------------------------------------------------------------------------------|
| Product description   | Serrated contact washers facilitate secure PE conductor connection.                                                                                               |
| Benefits              | If fitted professionally, a conductive connection is created between<br>the contact washer and the metal<br>Saves time by eliminating the manual removal of paint |
| Surface finish        | Zinc-plated                                                                                                                                                       |
| For threads           | M8                                                                                                                                                                |
| Packs of              | 100 pc(s).                                                                                                                                                        |
| Net weight            | 0.1                                                                                                                                                               |
| Gross weight          | 0.166                                                                                                                                                             |
| Customs tariff number | 73182200                                                                                                                                                          |
| EAN                   | 4028177021518                                                                                                                                                     |
| ETIM 9                | EC000098                                                                                                                                                          |
| ETIM 8                | EC000098                                                                                                                                                          |
| ECLASS 8.0            | 23090101                                                                                                                                                          |