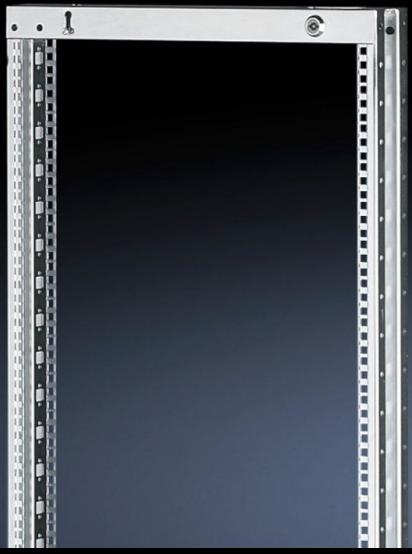

## SR 2336.700 - Swing frame, large, without trim panel for TS, VX SE, 600 mm and 1200 mm wide enclosures

For 600 mm and 1200 mm wide enclosures, 22 - 45 U, without trim panel, for mounting 482.6 mm  $(19^{\circ})$  equipment.

#### **Features**

| Model No.             | SR 2336.700                                                                                                          |
|-----------------------|----------------------------------------------------------------------------------------------------------------------|
| Product description   | For mounting 482.6 mm (19") equipment.                                                                               |
| Material              | Sheet steel                                                                                                          |
| Surface finish        | Zinc-plated                                                                                                          |
| Supply includes       | Cam with double-bit lock insert Parts for attaching to the installation kit                                          |
| Assembly instruction  | Depending on the mounting situation, TS punched sections with mounting flanges 23 x 73 mm or 17 x 73 mm are required |
| Note                  | For further installation options, see "Technical details"                                                            |
| To fit                | Enclosure type: TS Width: = 600 mm = 1,200 mm Height: ≥ 1,800 mm                                                     |
| Units                 | 36 U                                                                                                                 |
| To fit enclosure type | TS                                                                                                                   |
| Packs of              | 1 pc(s).                                                                                                             |
| Weight/pack           | 12.7 kg                                                                                                              |