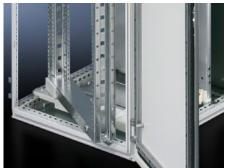

## SR 2336.700 - Swing frame, large, without trim panel for TS, VX SE, 600 mm and 1200 mm wide enclosures

For 600 mm and 1200 mm wide enclosures, 22 - 45 U, without trim panel, for mounting 482.6 mm  $(19^{\circ})$  equipment.

#### **Features**

| Model No.             | SR 2336.700                                                                                                          |
|-----------------------|----------------------------------------------------------------------------------------------------------------------|
| Product description   | For mounting 482.6 mm (19") equipment.                                                                               |
| Material              | Sheet steel                                                                                                          |
| Surface finish        | Zinc-plated                                                                                                          |
| Supply includes       | Cam with double-bit lock insert Parts for attaching to the installation kit                                          |
| Assembly instruction  | Depending on the mounting situation, TS punched sections with mounting flanges 23 x 73 mm or 17 x 73 mm are required |
| Note                  | For further installation options, see "Technical details"                                                            |
| To fit                | Enclosure type: TS Width: = 600 mm = 1,200 mm Height: ≥ 1,800 mm                                                     |
| Units                 | 36 U                                                                                                                 |
| To fit enclosure type | TS                                                                                                                   |
| Packs of              | 1 pc(s).                                                                                                             |
| Weight/pack           | 12.7 kg                                                                                                              |