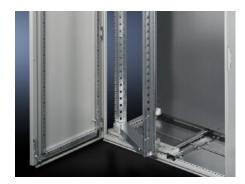

## SR 2336.700 - Swing frame, large, without trim panel for TS, VX SE, 600 mm and 1200 mm wide enclosures

For 600 mm and 1200 mm wide enclosures, 22 - 45 U, without trim panel, for mounting 482.6 mm  $(19^{\circ})$  equipment.

#### **Features**

| Model No.             | SR 2336.700                                                                                                          |
|-----------------------|----------------------------------------------------------------------------------------------------------------------|
| Product description   | For mounting 482.6 mm (19") equipment.                                                                               |
| Material              | Sheet steel                                                                                                          |
| Surface finish        | Zinc-plated                                                                                                          |
| Supply includes       | Cam with double-bit lock insert Parts for attaching to the installation kit                                          |
| Assembly instruction  | Depending on the mounting situation, TS punched sections with mounting flanges 23 x 73 mm or 17 x 73 mm are required |
| Note                  | For further installation options, see "Technical details"                                                            |
| To fit                | Enclosure type: TS Width: = 600 mm = 1,200 mm Height: ≥ 1,800 mm                                                     |
| Units                 | 36 U                                                                                                                 |
| To fit enclosure type | TS                                                                                                                   |
| Packs of              | 1 pc(s).                                                                                                             |
| Weight/pack           | 12.7 kg                                                                                                              |