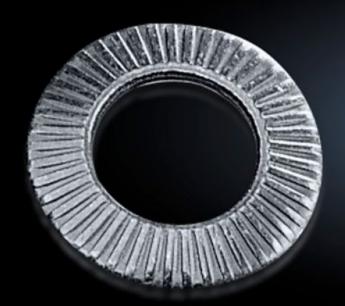

## SZ 2343.000 - Contact washers

Serrated, facilitate secure PE conductor connection.

## **Features**

| Model No.             | SZ 2343.000                                                                                                                                                       |
|-----------------------|-------------------------------------------------------------------------------------------------------------------------------------------------------------------|
| Product description   | Serrated contact washers facilitate secure PE conductor connection.                                                                                               |
| Benefits              | If fitted professionally, a conductive connection is created between<br>the contact washer and the metal<br>Saves time by eliminating the manual removal of paint |
| Surface finish        | Zinc-plated                                                                                                                                                       |
| For threads           | M5                                                                                                                                                                |
| Packs of              | 100 pc(s).                                                                                                                                                        |
| Net weight            | 0.1                                                                                                                                                               |
| Gross weight          | 0.101                                                                                                                                                             |
| Customs tariff number | 73182200                                                                                                                                                          |
| EAN                   | 4028177021747                                                                                                                                                     |
| ETIM 9                | EC000098                                                                                                                                                          |
| ETIM 8                | EC000098                                                                                                                                                          |
| ECLASS 8.0            | 23090101                                                                                                                                                          |