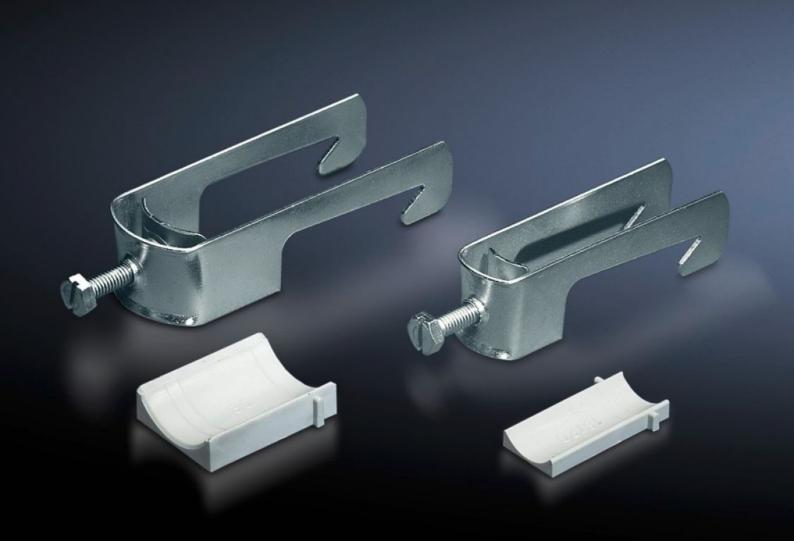

## SZ 2350.000 - Cable clamps for cable clamp rails

For fastening the cables to the cable clamp rails.

## **Features**

| Model No.                     | SZ 2350.000                                                                                                    |
|-------------------------------|----------------------------------------------------------------------------------------------------------------|
| Product description           | For fastening the cables to the cable clamp rails.                                                             |
| Material                      | Sheet steel                                                                                                    |
| Surface finish                | Zinc-plated                                                                                                    |
| Supply includes               | Plastic insert                                                                                                 |
| Min. cable diameter           | 6 mm                                                                                                           |
| Max. cable diameter           | 12 mm                                                                                                          |
| Packs of                      | 25 pc(s).                                                                                                      |
| Net weight                    | 1                                                                                                              |
| Gross weight                  | 1.043                                                                                                          |
| PCF per pack (cradle-to-gate) | 3.9 kg CO2 eq (Cat B)                                                                                          |
| Note on PCF category          | Category B: PCF value (cradle-to-gate) based on the product weight, approximately calculated and self-declared |
| Customs tariff number         | 73182900                                                                                                       |
| EAN                           | 4028177021853                                                                                                  |
| ETIM 9                        | EC000454                                                                                                       |
| ETIM 8                        | EC000454                                                                                                       |
| ECLASS 8.0                    | 23140202                                                                                                       |
|                               |                                                                                                                |