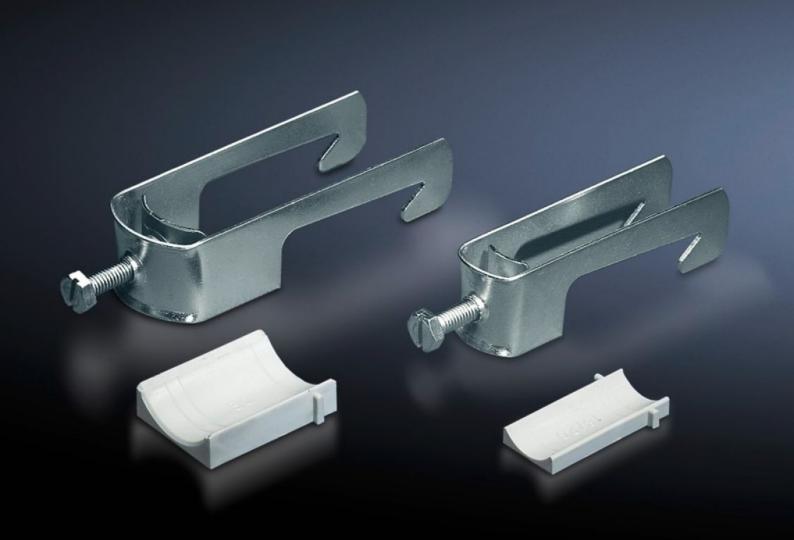

## SZ 2351.000 - Cable clamps for cable clamp rails

For fastening the cables to the cable clamp rails.

## **Features**

| Model No.                     | SZ 2351.000                                                                                                    |
|-------------------------------|----------------------------------------------------------------------------------------------------------------|
| Product description           | For fastening the cables to the cable clamp rails.                                                             |
| Material                      | Sheet steel                                                                                                    |
| Surface finish                | Zinc-plated                                                                                                    |
| Supply includes               | Plastic insert                                                                                                 |
| Min. cable diameter           | 12 mm                                                                                                          |
| Max. cable diameter           | 16 mm                                                                                                          |
| Packs of                      | 25 pc(s).                                                                                                      |
| Net weight                    | 0.9                                                                                                            |
| Gross weight                  | 1.152                                                                                                          |
| PCF per pack (cradle-to-gate) | 4.4 kg CO2 eq (Cat B)                                                                                          |
| Note on PCF category          | Category B: PCF value (cradle-to-gate) based on the product weight, approximately calculated and self-declared |
| Customs tariff number         | 73182900                                                                                                       |
| EAN                           | 4028177021877                                                                                                  |
| ETIM 9                        | EC000454                                                                                                       |
| ETIM 8                        | EC000454                                                                                                       |
| ECLASS 8.0                    | 23140202                                                                                                       |
|                               |                                                                                                                |