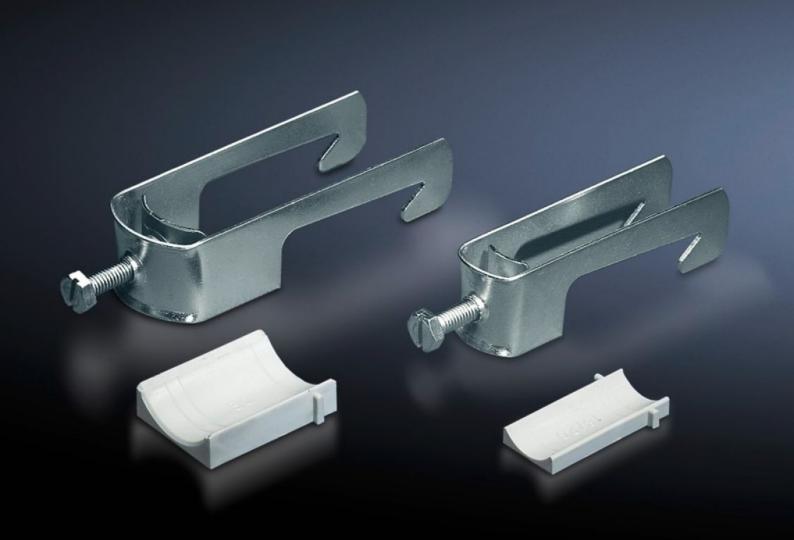

## SZ 2353.000 - Cable clamps for cable clamp rails

For fastening the cables to the cable clamp rails.

## **Features**

| Model No.                     | SZ 2353.000                                                                                                    |
|-------------------------------|----------------------------------------------------------------------------------------------------------------|
| Product description           | For fastening the cables to the cable clamp rails.                                                             |
| Material                      | Sheet steel                                                                                                    |
| Surface finish                | Zinc-plated                                                                                                    |
| Supply includes               | Plastic insert                                                                                                 |
| Min. cable diameter           | 18 mm                                                                                                          |
| Max. cable diameter           | 22 mm                                                                                                          |
| Packs of                      | 25 pc(s).                                                                                                      |
| Net weight                    | 1.25                                                                                                           |
| Gross weight                  | 1.3                                                                                                            |
| PCF per pack (cradle-to-gate) | 5.1 kg CO2 eq (Cat B)                                                                                          |
| Note on PCF category          | Category B: PCF value (cradle-to-gate) based on the product weight, approximately calculated and self-declared |
| Customs tariff number         | 73182900                                                                                                       |
| EAN                           | 4028177021914                                                                                                  |
| ETIM 9                        | EC000454                                                                                                       |
| ETIM 8                        | EC000454                                                                                                       |
| ECLASS 8.0                    | 23140202                                                                                                       |
|                               |                                                                                                                |