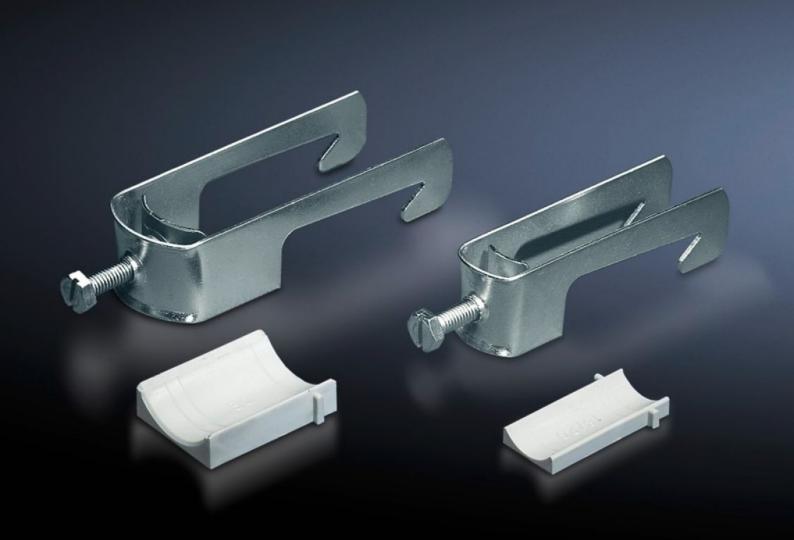

## SZ 2355.000 - Cable clamps for cable clamp rails

For fastening the cables to the cable clamp rails.

## **Features**

| Model No.                     | SZ 2355.000                                                                                                    |
|-------------------------------|----------------------------------------------------------------------------------------------------------------|
| Product description           | For fastening the cables to the cable clamp rails.                                                             |
| Material                      | Sheet steel                                                                                                    |
| Surface finish                | Zinc-plated                                                                                                    |
| Supply includes               | Plastic insert                                                                                                 |
| Min. cable diameter           | 26 mm                                                                                                          |
| Max. cable diameter           | 30 mm                                                                                                          |
| Packs of                      | 25 pc(s).                                                                                                      |
| Net weight                    | 1.5                                                                                                            |
| Gross weight                  | 1.564                                                                                                          |
| PCF per pack (cradle-to-gate) | 6.1 kg CO2 eq (Cat B)                                                                                          |
| Note on PCF category          | Category B: PCF value (cradle-to-gate) based on the product weight, approximately calculated and self-declared |
| Customs tariff number         | 73182900                                                                                                       |
| EAN                           | 4028177021952                                                                                                  |
| ETIM 9                        | EC000454                                                                                                       |
| ETIM 8                        | EC000454                                                                                                       |
| ECLASS 8.0                    | 23140202                                                                                                       |
|                               |                                                                                                                |