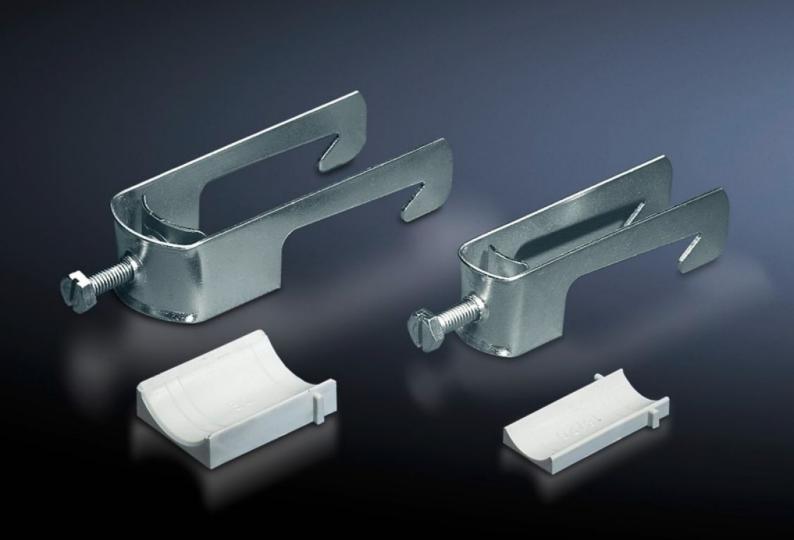

## SZ 2356.000 - Cable clamps for cable clamp rails

For fastening the cables to the cable clamp rails.

## **Features**

| Model No.                     | SZ 2356.000                                                                                                    |
|-------------------------------|----------------------------------------------------------------------------------------------------------------|
| Product description           | For fastening the cables to the cable clamp rails.                                                             |
| Material                      | Sheet steel                                                                                                    |
| Surface finish                | Zinc-plated                                                                                                    |
| Supply includes               | Plastic insert                                                                                                 |
| Min. cable diameter           | 30 mm                                                                                                          |
| Max. cable diameter           | 34 mm                                                                                                          |
| Packs of                      | 25 pc(s).                                                                                                      |
| Net weight                    | 1.625                                                                                                          |
| Gross weight                  | 1.871                                                                                                          |
| PCF per pack (cradle-to-gate) | 7.1 kg CO2 eq (Cat B)                                                                                          |
| Note on PCF category          | Category B: PCF value (cradle-to-gate) based on the product weight, approximately calculated and self-declared |
| Customs tariff number         | 73182900                                                                                                       |
| EAN                           | 4028177021976                                                                                                  |
| ETIM 9                        | EC000454                                                                                                       |
| ETIM 8                        | EC000454                                                                                                       |
| ECLASS 8.0                    | 23140202                                                                                                       |
|                               |                                                                                                                |