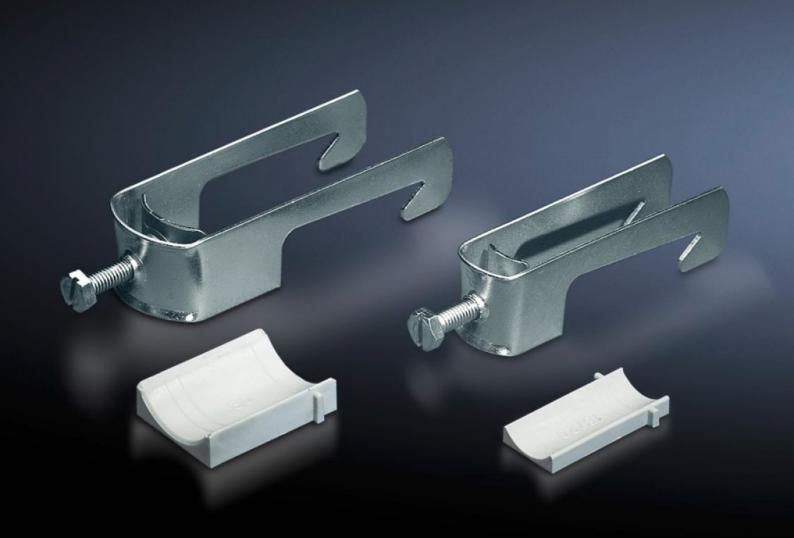

## SZ 2357.000 - Cable clamps for cable clamp rails

For fastening the cables to the cable clamp rails.

## **Features**

| Model No.                     | SZ 2357.000                                                                                                    |
|-------------------------------|----------------------------------------------------------------------------------------------------------------|
| Product description           | For fastening the cables to the cable clamp rails.                                                             |
| Material                      | Sheet steel                                                                                                    |
| Surface finish                | Zinc-plated                                                                                                    |
| Supply includes               | Plastic insert                                                                                                 |
| Min. cable diameter           | 34 mm                                                                                                          |
| Max. cable diameter           | 38 mm                                                                                                          |
| Packs of                      | 25 pc(s).                                                                                                      |
| Net weight                    | 2.375                                                                                                          |
| Gross weight                  | 2.46                                                                                                           |
| PCF per pack (cradle-to-gate) | 9.4 kg CO2 eq (Cat B)                                                                                          |
| Note on PCF category          | Category B: PCF value (cradle-to-gate) based on the product weight, approximately calculated and self-declared |
| Customs tariff number         | 73182900                                                                                                       |
| EAN                           | 4028177021990                                                                                                  |
| ETIM 9                        | EC000454                                                                                                       |
| ETIM 8                        | EC000454                                                                                                       |
| ECLASS 8.0                    | 23140202                                                                                                       |
|                               |                                                                                                                |