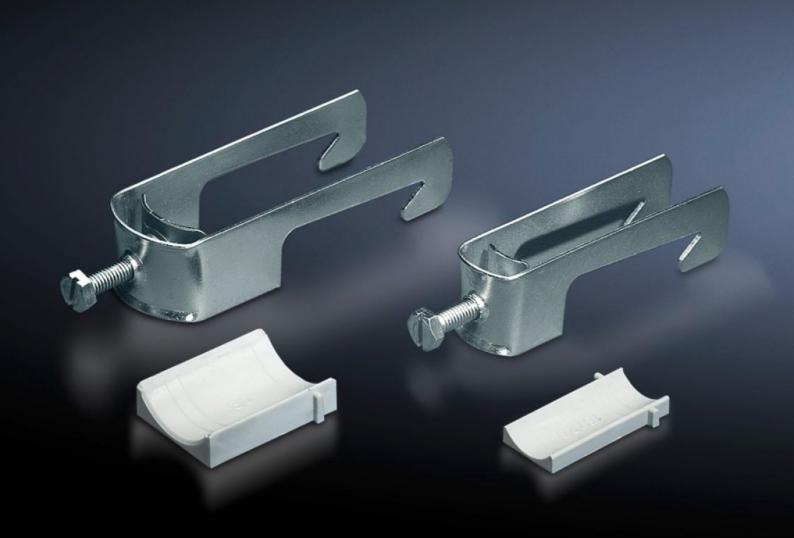

## SZ 2358.000 - Cable clamps for cable clamp rails

For fastening the cables to the cable clamp rails.

## **Features**

| Model No.                     | SZ 2358.000                                                                                                    |
|-------------------------------|----------------------------------------------------------------------------------------------------------------|
| Product description           | For fastening the cables to the cable clamp rails.                                                             |
| Material                      | Sheet steel                                                                                                    |
| Surface finish                | Zinc-plated                                                                                                    |
| Supply includes               | Plastic insert                                                                                                 |
| Min. cable diameter           | 38 mm                                                                                                          |
| Max. cable diameter           | 42 mm                                                                                                          |
| Packs of                      | 25 pc(s).                                                                                                      |
| Net weight                    | 2.55                                                                                                           |
| Gross weight                  | 2.63                                                                                                           |
| PCF per pack (cradle-to-gate) | 10.1 kg CO2 eq (Cat B)                                                                                         |
| Note on PCF category          | Category B: PCF value (cradle-to-gate) based on the product weight, approximately calculated and self-declared |
| Customs tariff number         | 73182900                                                                                                       |
| EAN                           | 4028177022010                                                                                                  |
| ETIM 9                        | EC000454                                                                                                       |
| ETIM 8                        | EC000454                                                                                                       |
| ECLASS 8.0                    | 23140202                                                                                                       |
|                               |                                                                                                                |