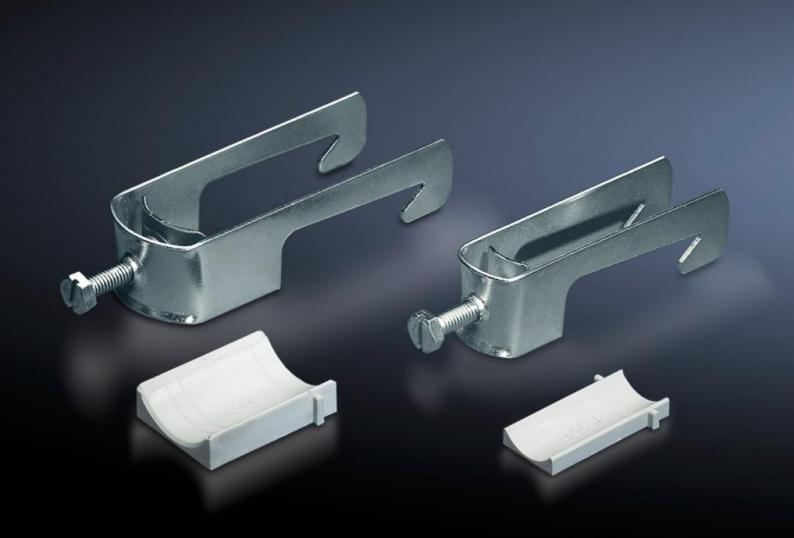

## SZ 2359.000 - Cable clamps for cable clamp rails

For fastening the cables to the cable clamp rails.

## **Features**

| Model No.                     | SZ 2359.000                                                                                                    |
|-------------------------------|----------------------------------------------------------------------------------------------------------------|
| Product description           | For fastening the cables to the cable clamp rails.                                                             |
| Material                      | Sheet steel                                                                                                    |
| Surface finish                | Zinc-plated                                                                                                    |
| Supply includes               | Plastic insert                                                                                                 |
| Min. cable diameter           | 42 mm                                                                                                          |
| Max. cable diameter           | 46 mm                                                                                                          |
| Packs of                      | 25 pc(s).                                                                                                      |
| Net weight                    | 2.725                                                                                                          |
| Gross weight                  | 2.944                                                                                                          |
| PCF per pack (cradle-to-gate) | 11.2 kg CO2 eq (Cat B)                                                                                         |
| Note on PCF category          | Category B: PCF value (cradle-to-gate) based on the product weight, approximately calculated and self-declared |
| Customs tariff number         | 73182900                                                                                                       |
| EAN                           | 4028177022034                                                                                                  |
| ETIM 9                        | EC000454                                                                                                       |
| ETIM 8                        | EC000454                                                                                                       |
| ECLASS 8.0                    | 23140202                                                                                                       |
|                               |                                                                                                                |