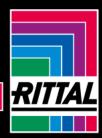

## AX 2363.010 - Protective roof for AX

The sloping protective roof reliably protects the enclosure from standing moisture and other soiling from above.

#### Features

| Model No.             | AX 2363.010                                                                                                      |
|-----------------------|------------------------------------------------------------------------------------------------------------------|
| Product description   | The sloping protective roof reliably protects the enclosure from standing moisture and other soiling from above. |
| Material              | Stainless steel 1.4301 (AISI 304)                                                                                |
| Surface finish        | Brushed, grain 240                                                                                               |
| Supply includes       | Assembly parts                                                                                                   |
| Installation options  | May also be screw-fastened for dynamic loads                                                                     |
| Dimensions            | Height: 43 mm                                                                                                    |
| Type rating to UL 50E | Туре 1                                                                                                           |
|                       | Type 3R                                                                                                          |
|                       | Type 4                                                                                                           |
|                       | Type 4X                                                                                                          |
|                       | Type 12                                                                                                          |
| To fit                | Enclosure type: AX                                                                                               |
|                       | Width: = 1,000 mm                                                                                                |
|                       | Depth: = 300 mm                                                                                                  |
| Packs of              | 1 pc(s).                                                                                                         |
| Net weight            | 4.4                                                                                                              |
|                       |                                                                                                                  |