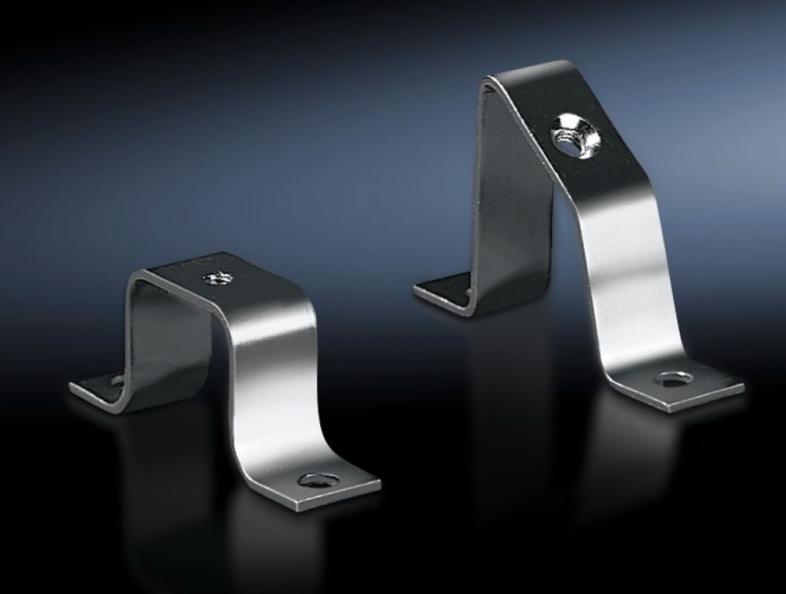

## SZ 2365.000 Rail mounting bracket

State: 28/08/2025 (Source: rittal.com/uae-en)

## SZ 2365.000 - Rail mounting bracket

For individual rail mounting.

## **Features**

| Model No.                     | SZ 2365.000                                                                                                    |
|-------------------------------|----------------------------------------------------------------------------------------------------------------|
| Design                        | flat                                                                                                           |
| Product description           | For individual rail mounting.                                                                                  |
| Material                      | Sheet steel                                                                                                    |
| Surface finish                | Zinc-plated                                                                                                    |
| To fit enclosure type         | KX                                                                                                             |
| Packs of                      | 20 pc(s).                                                                                                      |
| Net weight                    | 0.6                                                                                                            |
| Gross weight                  | 0.7                                                                                                            |
| PCF per pack (cradle-to-gate) | 2.6 kg CO2 eq (Cat B)                                                                                          |
| Note on PCF category          | Category B: PCF value (cradle-to-gate) based on the product weight, approximately calculated and self-declared |
| Customs tariff number         | 73269098                                                                                                       |
| EAN                           | 4028177022157                                                                                                  |
| ETIM 9                        | EC002620                                                                                                       |
| ETIM 8                        | EC002620                                                                                                       |
| ECLASS 8.0                    | 27189261                                                                                                       |
|                               |                                                                                                                |