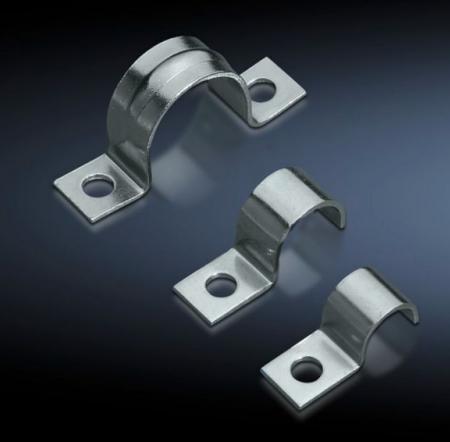

## SZ 2367.040 - EMC earth clamps

May be used directly on the device or operating equipment on the mounting plate for cable shield contact.

## **Features**

| Model No.                     | SZ 2367.040                                                                                                          |
|-------------------------------|----------------------------------------------------------------------------------------------------------------------|
| Product description           | The clamps may be used directly on the device or operating equipment on the mounting plate for cable shield contact. |
| Material                      | Sheet steel                                                                                                          |
| Surface finish                | Zinc-plated                                                                                                          |
| Size                          | 4 mm                                                                                                                 |
| Note on Model No.             | 1 assembly bracket                                                                                                   |
| Packs of                      | 50 pc(s).                                                                                                            |
| Net weight                    | 0.05                                                                                                                 |
| Gross weight                  | 0.076                                                                                                                |
| PCF per pack (cradle-to-gate) | 0.4 kg CO2 eq (Cat B)                                                                                                |
| Note on PCF category          | Category B: PCF value (cradle-to-gate) based on the product weight, approximately calculated and self-declared       |
| Customs tariff number         | 73269098                                                                                                             |
| EAN                           | 4028177163249                                                                                                        |
| ETIM 9                        | EC000127                                                                                                             |
| ETIM 8                        | EC000127                                                                                                             |
| ECLASS 8.0                    | 23159090                                                                                                             |