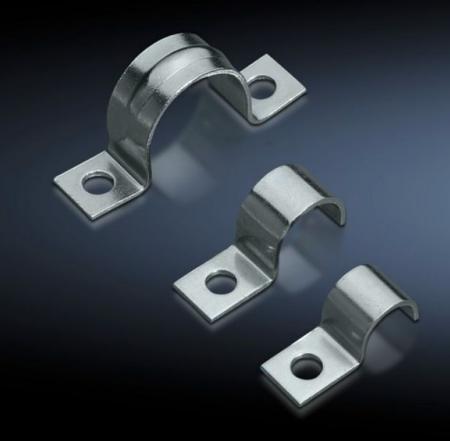

## SZ 2367.060 - EMC earth clamps

May be used directly on the device or operating equipment on the mounting plate for cable shield contact.

## **Features**

| Model No.                     | SZ 2367.060                                                                                                          |
|-------------------------------|----------------------------------------------------------------------------------------------------------------------|
| Product description           | The clamps may be used directly on the device or operating equipment on the mounting plate for cable shield contact. |
| Material                      | Sheet steel                                                                                                          |
| Surface finish                | Zinc-plated                                                                                                          |
| Size                          | 6 mm                                                                                                                 |
| Note on Model No.             | 1 assembly bracket                                                                                                   |
| Packs of                      | 50 pc(s).                                                                                                            |
| Net weight                    | 0.05                                                                                                                 |
| Gross weight                  | 0.096                                                                                                                |
| PCF per pack (cradle-to-gate) | 0.4 kg CO2 eq (Cat B)                                                                                                |
| Note on PCF category          | Category B: PCF value (cradle-to-gate) based on the product weight, approximately calculated and self-declared       |
| Customs tariff number         | 73269098                                                                                                             |
| EAN                           | 4028177022201                                                                                                        |
| ETIM 9                        | EC000127                                                                                                             |
| ETIM 8                        | EC000127                                                                                                             |
| ECLASS 8.0                    | 23159090                                                                                                             |