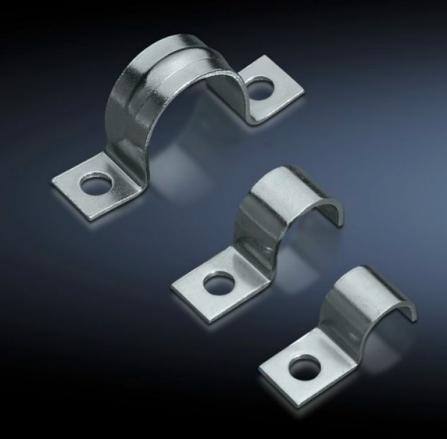

## SZ 2367.080 - EMC earth clamps

May be used directly on the device or operating equipment on the mounting plate for cable shield contact.

## **Features**

| Model No.                     | SZ 2367.080                                                                                                          |
|-------------------------------|----------------------------------------------------------------------------------------------------------------------|
| Product description           | The clamps may be used directly on the device or operating equipment on the mounting plate for cable shield contact. |
| Material                      | Sheet steel                                                                                                          |
| Surface finish                | Zinc-plated                                                                                                          |
| Size                          | 8 mm                                                                                                                 |
| Note on Model No.             | 1 assembly bracket                                                                                                   |
| Packs of                      | 50 pc(s).                                                                                                            |
| Net weight                    | 0.05                                                                                                                 |
| Gross weight                  | 0.113                                                                                                                |
| PCF per pack (cradle-to-gate) | 0.4 kg CO2 eq (Cat B)                                                                                                |
| Note on PCF category          | Category B: PCF value (cradle-to-gate) based on the product weight, approximately calculated and self-declared       |
| Customs tariff number         | 73269098                                                                                                             |
| EAN                           | 4028177022218                                                                                                        |
| ETIM 9                        | EC000127                                                                                                             |
| ETIM 8                        | EC000127                                                                                                             |
| ECLASS 8.0                    | 23159090                                                                                                             |
|                               |                                                                                                                      |