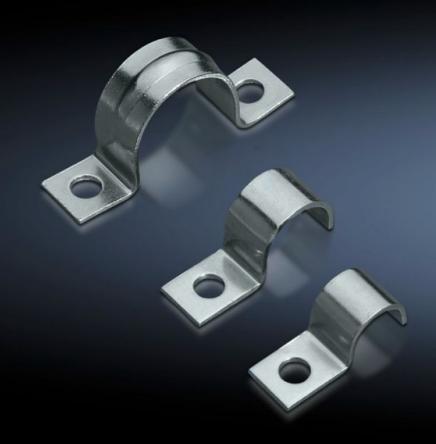

## SZ 2367.200 - EMC earth clamps

May be used directly on the device or operating equipment on the mounting plate for cable shield contact.

## **Features**

| Model No.                     | SZ 2367.200                                                                                                          |
|-------------------------------|----------------------------------------------------------------------------------------------------------------------|
| Product description           | The clamps may be used directly on the device or operating equipment on the mounting plate for cable shield contact. |
| Material                      | Sheet steel                                                                                                          |
| Surface finish                | Zinc-plated                                                                                                          |
| Size                          | 20 mm                                                                                                                |
| Note on Model No.             | 2 assembly brackets                                                                                                  |
| Packs of                      | 25 pc(s).                                                                                                            |
| Net weight                    | 0.175                                                                                                                |
| Gross weight                  | 0.209                                                                                                                |
| PCF per pack (cradle-to-gate) | 0.8 kg CO2 eq (Cat B)                                                                                                |
| Note on PCF category          | Category B: PCF value (cradle-to-gate) based on the product weight, approximately calculated and self-declared       |
| Customs tariff number         | 73269098                                                                                                             |
| EAN                           | 4028177163263                                                                                                        |
| ETIM 9                        | EC000127                                                                                                             |
| ETIM 8                        | EC000127                                                                                                             |
| ECLASS 8.0                    | 23159090                                                                                                             |
|                               |                                                                                                                      |