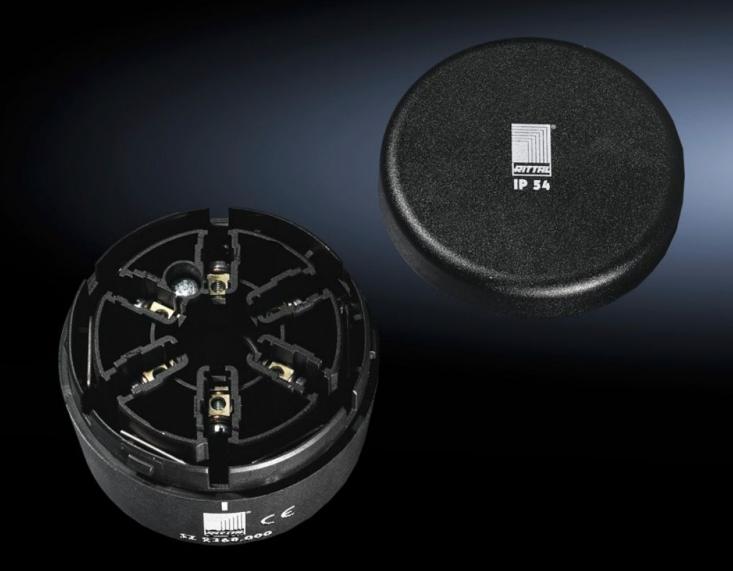

# SG 2368.000 - Connection component for signal pillar, modular

Optionally for conduit or wall/base mounting, with cover for optical components.

#### **Features**

| Model No.                                       | SG 2368.000                                                                                                                                                     |
|-------------------------------------------------|-----------------------------------------------------------------------------------------------------------------------------------------------------------------|
| Design                                          | for conduit mounting                                                                                                                                            |
| Product description                             | Optionally for conduit or wall/base mounting. Screw terminals in the connection component. With cover for optical components. Contact hazard protection to VDE. |
| Benefits                                        | Simple assembly and contact via bayonet fastener.                                                                                                               |
| Function principle                              | A modular layout is possible with connection, optical and acoustic components, incandescent lamps and a label panel                                             |
| Material                                        | Enclosure of polyamide                                                                                                                                          |
| Colour                                          | Black                                                                                                                                                           |
| Diameter                                        | 70 mm                                                                                                                                                           |
| Rated impulse withstand voltage, phase to phase | 2500 V AC                                                                                                                                                       |
| Rated insulation voltage                        | 250 V AC                                                                                                                                                        |
| Signal pillar                                   | modular                                                                                                                                                         |
| Dimensions                                      | Height: 43 mm                                                                                                                                                   |
| Protection category to IEC 60 529               | IP 54                                                                                                                                                           |
| Rated operating voltage                         | 12 V - 240 V (AC/DC)                                                                                                                                            |
| Packs of                                        | 1 pc(s).                                                                                                                                                        |
| Net weight                                      | 0.11                                                                                                                                                            |
| Gross weight                                    | 0.115                                                                                                                                                           |
| Customs tariff number                           | 85369095                                                                                                                                                        |
| EAN                                             | 4028177219908                                                                                                                                                   |