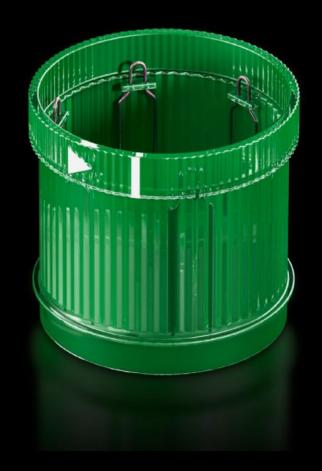

# SG 2370.161 - LED steady light component for signal pillar, modular

With 360° signal transmission thanks to optimised prism system.

#### **Features**

| Model No.                         | SG 2370.161                                                                                                                  |
|-----------------------------------|------------------------------------------------------------------------------------------------------------------------------|
| Design                            | LED steady light component                                                                                                   |
| Benefits                          | With 360° signal transmission thanks to optimised prism system Configuration of up to five components with the same voltage. |
| Function principle                | A modular layout is possible with connection, optical and acoustic components and a label panel                              |
| Material                          | Enclosure of polyamide<br>Cap: Transparent polycarbonate                                                                     |
| Colour                            | Green                                                                                                                        |
| Protection category to IEC 60 529 | IP 65 if a cover or acoustic component is fitted at the top                                                                  |
| Rated operating voltage           | 230 V                                                                                                                        |
| Packs of                          | 1 pc(s).                                                                                                                     |
| Net weight                        | 0.071                                                                                                                        |
| Gross weight                      | 0.073                                                                                                                        |
| Customs tariff number             | 85311095                                                                                                                     |
| EAN                               | 4028177953604                                                                                                                |
| ETIM 9                            | EC000232                                                                                                                     |
| ETIM 8                            | EC000232                                                                                                                     |
| ECLASS 8.0                        | 27371220                                                                                                                     |
|                                   |                                                                                                                              |