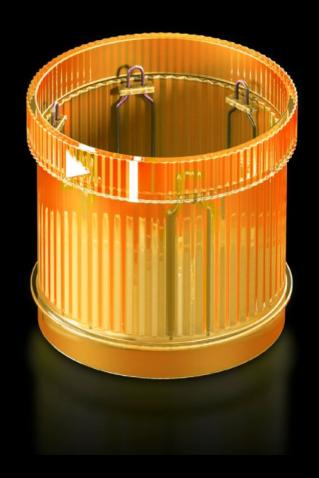

# SG 2370.171 LED steady light component

State: 24/08/2025 (Source: rittal.com/uae-en)

# SG 2370.171 - LED steady light component for signal pillar, modular

With 360° signal transmission thanks to optimised prism system.

#### **Features**

| Model No.                         | SG 2370.171                                                                                                                  |
|-----------------------------------|------------------------------------------------------------------------------------------------------------------------------|
| Design                            | LED steady light component                                                                                                   |
| Benefits                          | With 360° signal transmission thanks to optimised prism system Configuration of up to five components with the same voltage. |
| Function principle                | A modular layout is possible with connection, optical and acoustic components and a label panel                              |
| Material                          | Enclosure of polyamide Cap: Transparent polycarbonate                                                                        |
| Colour                            | Yellow                                                                                                                       |
| Protection category to IEC 60 529 | IP 65 if a cover or acoustic component is fitted at the top                                                                  |
| Rated operating voltage           | 230 V                                                                                                                        |
| Packs of                          | 1 pc(s).                                                                                                                     |
| Net weight                        | 0.072                                                                                                                        |
| Gross weight                      | 0.073                                                                                                                        |
| Customs tariff number             | 85311095                                                                                                                     |
| EAN                               | 4028177953611                                                                                                                |
| ETIM 9                            | EC000232                                                                                                                     |
| ETIM 8                            | EC000232                                                                                                                     |
| ECLASS 8.0                        | 27371220                                                                                                                     |
|                                   |                                                                                                                              |