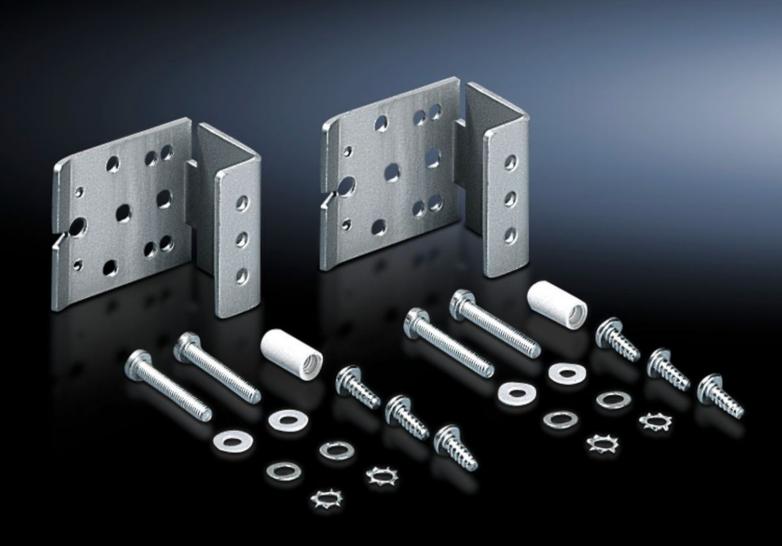

## SZ 2373.000 - Universal bracket

For attaching accessories in an AE, TP command panel.

## **Features**

| Model No.                     | SZ 2373.000                                                                                                                                                                                                                                                              |
|-------------------------------|--------------------------------------------------------------------------------------------------------------------------------------------------------------------------------------------------------------------------------------------------------------------------|
| Material                      | Sheet steel, zinc-plated                                                                                                                                                                                                                                                 |
| Supply includes               | Assembly parts                                                                                                                                                                                                                                                           |
| Installation options          | Enclosure lights in compact enclosures AE  Door-operated switch in compact enclosures AE, TopConsole system TP  Cable conduit holders 2593.000 and 2591.000 in AE compact enclosures  Support rails for terminals in command panels and command panel housings with door |
| Note                          | Mounting screws are concealed when the door is closed. Existing holes for mounting blocks or hinges may be used with AE.                                                                                                                                                 |
| To fit enclosure type         | AE<br>TP                                                                                                                                                                                                                                                                 |
| Packs of                      | 6 pc(s).                                                                                                                                                                                                                                                                 |
| Net weight                    | 0.258                                                                                                                                                                                                                                                                    |
| Gross weight                  | 0.311                                                                                                                                                                                                                                                                    |
| PCF per pack (cradle-to-gate) | 1.2 kg CO2 eq (Cat B)                                                                                                                                                                                                                                                    |
| Note on PCF category          | Category B: PCF value (cradle-to-gate) based on the product weight approximately calculated and self-declared                                                                                                                                                            |
| Customs tariff number         | 73269098                                                                                                                                                                                                                                                                 |
| EAN                           | 4028177022232                                                                                                                                                                                                                                                            |
| ETIM 9                        | EC002625                                                                                                                                                                                                                                                                 |
| ETIM 8                        | EC002625                                                                                                                                                                                                                                                                 |
| ECLASS 8.0                    | 27189234                                                                                                                                                                                                                                                                 |