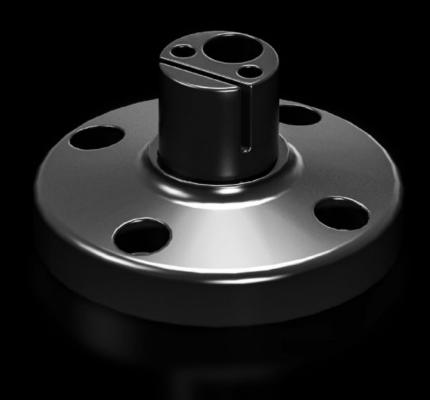

## SG 2374.010 - Mounting component for conduit mounting

Feet, conduits, brackets.

#### **Features**

| Model No.             | SG 2374.010                                                                       |
|-----------------------|-----------------------------------------------------------------------------------|
| Design                | Individual base                                                                   |
| Colour                | Black                                                                             |
| Installation options  | On modular signal pillar, IP 65, in conjunction with connection component 2368001 |
| Signal pillar         | 3-way LED<br>modular IP65                                                         |
| Packs of              | 1 pc(s).                                                                          |
| Net weight            | 0.039                                                                             |
| Gross weight          | 0.041                                                                             |
| Customs tariff number | 39269097                                                                          |
| EAN                   | 4028177219830                                                                     |
| ETIM 9                | EC001259                                                                          |
| ETIM 8                | EC001259                                                                          |
| ECLASS 8.0            | 27371234                                                                          |
|                       |                                                                                   |