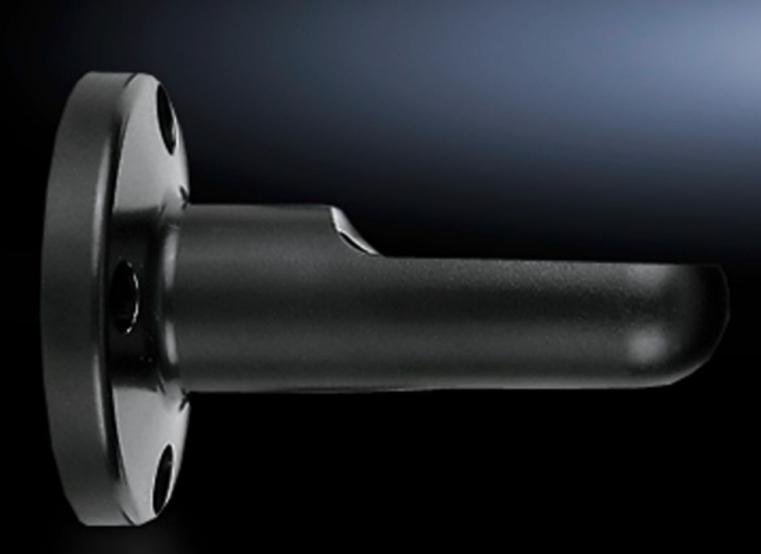

# SG 2374.040 - Mounting component for wall/base mounting

Wall mounting bracket, bracket for connection component, for side cable outlet.

#### **Features**

| Model No.             | SG 2374.040                      |
|-----------------------|----------------------------------|
| Design                | Bracket for connection component |
| Colour                | Black                            |
| Signal pillar         | 3-way LED<br>modular IP65        |
| Packs of              | 1 pc(s).                         |
| Net weight            | 0.068                            |
| Gross weight          | 0.071                            |
| Customs tariff number | 39269097                         |
| EAN                   | 4028177219861                    |
| ETIM 9                | EC002625                         |
|                       |                                  |