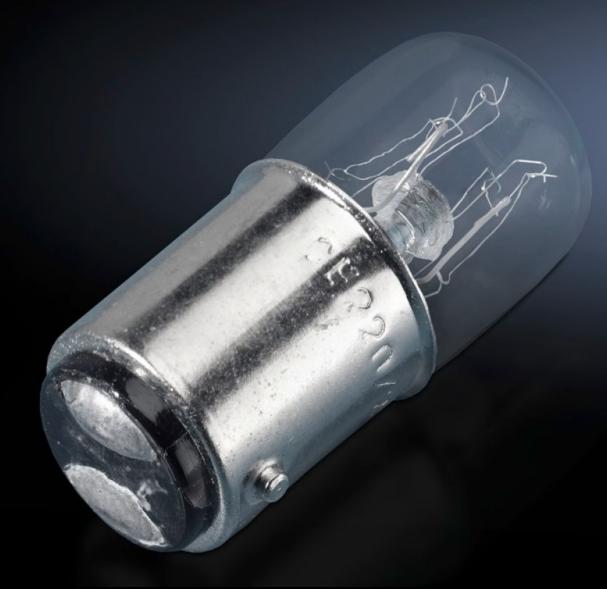

## SG 2374.060 - Incandescent lamps for steady light components

With BA 15d base.

## **Features**

| SG 2374.060                                                                                                         |
|---------------------------------------------------------------------------------------------------------------------|
| With BA 15d base.                                                                                                   |
| Simple assembly and contact via bayonet fastener.                                                                   |
| A modular layout is possible with connection, optical and acoustic components, incandescent lamps and a label panel |
| 5 W                                                                                                                 |
| 28 V AC                                                                                                             |
| 2000 V AC                                                                                                           |
| 24 V                                                                                                                |
| 3 pc(s).                                                                                                            |
| 0.024                                                                                                               |
| 0.026                                                                                                               |
| 85392198                                                                                                            |
| 4028177219885                                                                                                       |
| EC000232                                                                                                            |
| EC000232                                                                                                            |
| 27371220                                                                                                            |
|                                                                                                                     |